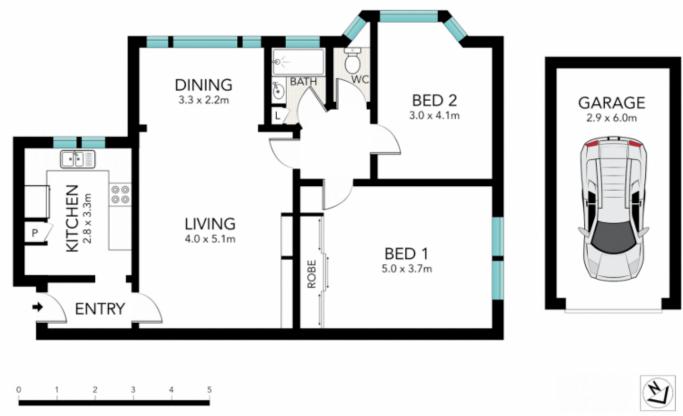

- Timber flooring throughout, elegant ornate ceilings
- Unobstructed views over the racecourse
- 2 large bedrooms, 1 with built-ins and 1 with racecourse views
- Living room anchored by a feature decorative fireplace,
- Bright updated gas kitchen with dishwasher
- Lovely bathroom and seperate toilet
- Auto lock-up garage on title plus common storage area

## 2 📭 1 🔓 1 🗬

**View :** https://www.coogeerealestate.com.au/lease/nsw/eastern-suburbs/randwick/residential/apartment/8039408

**Catherine Cala 02 9665 3341** 

Scale in metres. Indicative only. Dimensions are approximate. All information contained herein is gathered from sources we believe to be reliable. However, we cannot guarantee its accuracy and interested persons should rely on their own enquiries.