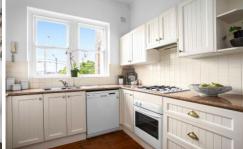

- Timber flooring throughout, elegant ornate ceilings
- Unobstructed views over the racecourse
- 2 large bedrooms, 1 with built-ins and 1 with racecourse views
- Living room anchored by a feature decorative fireplace,
- Bright updated gas kitchen with dishwasher
- Lovely bathroom and seperate toilet
- Auto lock-up garage on title plus common storage area