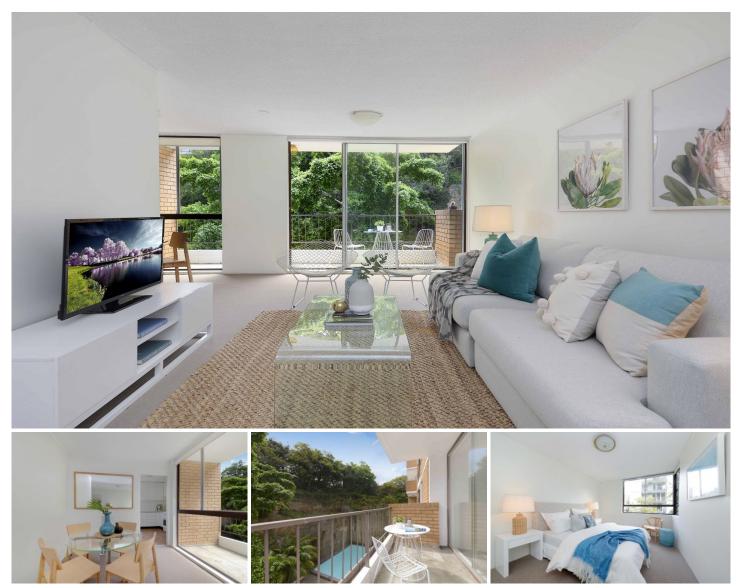

## 3B/4 Bligh Place Randwick NSW

Occupying a quiet rear corner setting in the popular El Dorado building. Capturing views over the pool and natural sandstone cliff face from its private third floor setting, the spacious two bedroom apartment is close to Clovelly Road cafés and Frenchmans Road's tapas bars and delis are just around the corner and it's easy walking distance to Queens and Centennial Parks.

## Features:

- Freshly paint & brand new carpet throughout
- Spacious glass-fronted living and dining with a balcony
- Tidy modern kitchen
- Double bedrooms, main with built-ins
- Neat bathroom
- Secure undercover parking
- Internal laundry