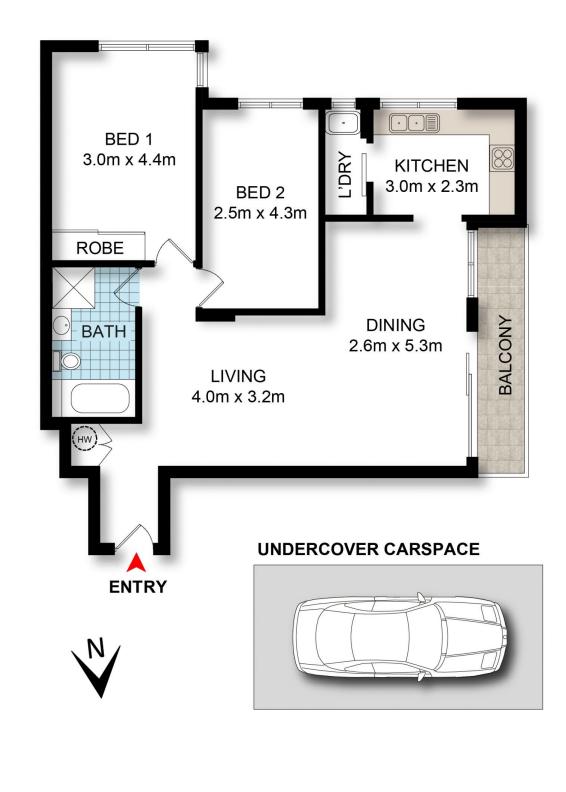

View : https://www.coogeerealestate.com.au/lease/nsw/ eastern-suburbs/randwick/residential/apartment/8 039270

Catherine Cala 02 9665 3341

DISCLAIMER: THIS IS FOR ILLUSTRATIVE PURPOSES ONLY. ALL DIMENSIONS ARE APPROXIMATE AND IT DOES NOT CONSTITUTE PART OF ANY LEGAL DOCUMENTS.

Randwick

0 1m 2m 3m 4m

3B/4 Bligh Place,