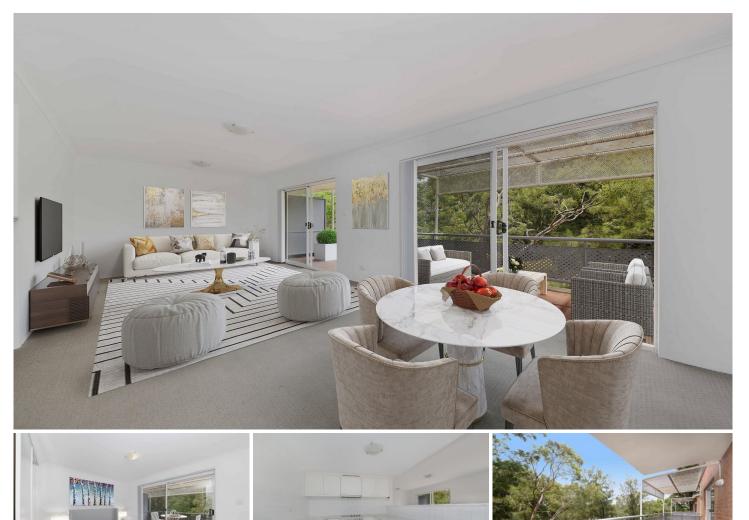

## 16/1-7 Gloucester Place Kensington NSW

Spacious and modern throughout, this lovely top floor 2 bedroom split level secure apartment is situated in a quiet cul-de-sac featuring resort-style pool, sun deck and barbecue area. Centrally located close to Randwick Racecourse, Centennial Park, UNSW, shops, schools, transport including upcoming light rail and beautiful Eastern Suburbs Beaches.

## Features include:

- Spacious living area leading to large balcony
- Two large bedrooms both with Built in Robes
- Two entertaining balconies
- Large bathroom with separate bathtub and shower
- Fully functional kitchen with dishwasher i
- Ample storage space
- Internal laundry