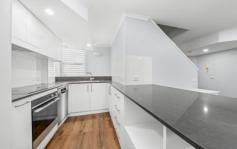

## Features include:

- Timber laminate flooring throughout
- Plantation window shutters
- 2 Bedrooms with built in robes
- Master bedroom with ensuite bathroom & bathtub
- Modern bathroom with internal laundry facilities
- Modern kitchen with dishwasher
- Large private rooftop entertainers terrace
- Secure carspace
- Close to transport, shops, Sydney Uni, Victoria park, cafes and restaurants