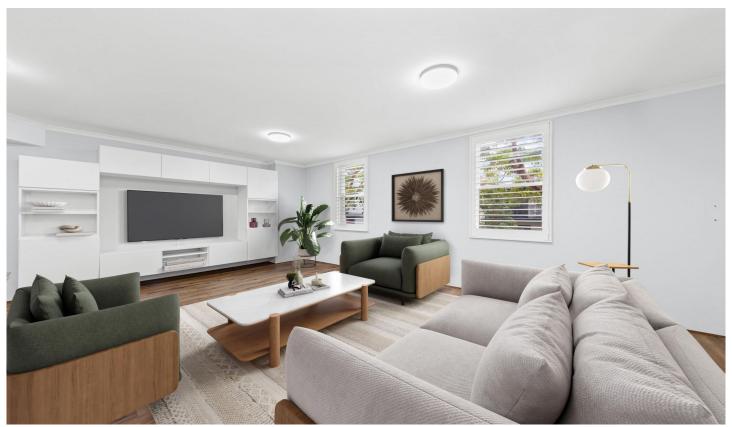

## 15/66-72 Shepherd Street Chippendale NSW

This modern sleek 2 bedroom apartment is set over 3 levels positioned on a leafy quiet street in a well maintained block moments to the city, transport, sydney Uni, Victoria Park, cafes and restaurants. Enjoy the large private entertainers rooftop terrace and secure parking.

## Features include:

- Timber laminate flooring throughout
- Plantation window shutters
- 2 Bedrooms with built in robes
- Master bedroom with ensuite bathroom & bathtub
- Modern bathroom with internal laundry facilities
- Modern kitchen with dishwasher
- Large private rooftop entertainers terrace
- Secure carspace
- Close to transport, shops, Sydney Uni, Victoria park, cafes and restaurants