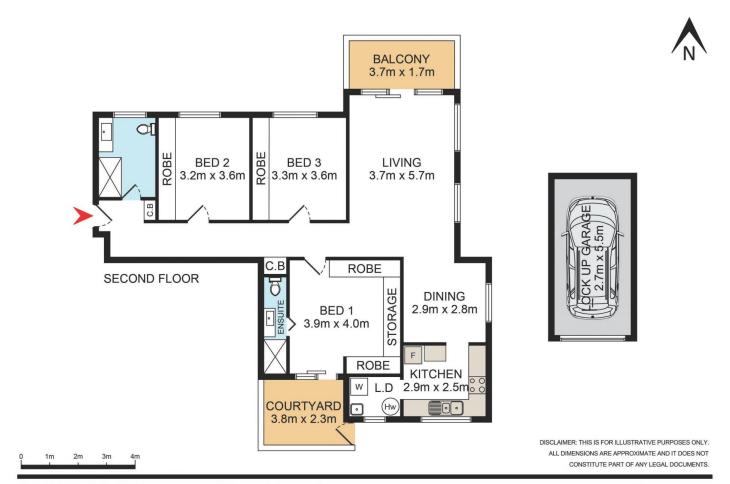

## 2/153-161 Coogee Bay Road Coogee NSW

Retreat to the leafy serenity and sun-splashed privacy of this semi-sized apartment and enjoy a relaxed beachside lifestyle with the sand and surf at the end of the street. Secluded to the rear of the boutique Pacific Views, the three-bedroom apartment is set on the north-east corner with a private entry and choice of outdoor spaces giving it a house-like feel. One of only 15 in the block and set behind a deep palm-fringed garden, the fully renovated apartment offers an impressive 119sqm of living space plus a lock-up garage on title with windows on three sides and only one common wall. Perfect for families with St Brigid's Catholic Primary just across the street, the well-maintained building is 400m to the beach action and footsteps to Woolworths Metro and the buzzing village hub making day to day living a dream.