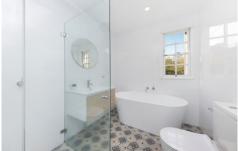

## Features include:

- Near new paint inside
- Three well-proportioned bedrooms
- Renovated bathroom with bath tub
- Tidy kitchen with gas stove & dishwasher
- Beautiful floorboards throughout & high decorative ceilings
- Spacious lounge room with bay windows
- Leafy back garden with a covered courtyard
- Single lock- up garage with rear lane access
- Pet Friendly (Upon Application)