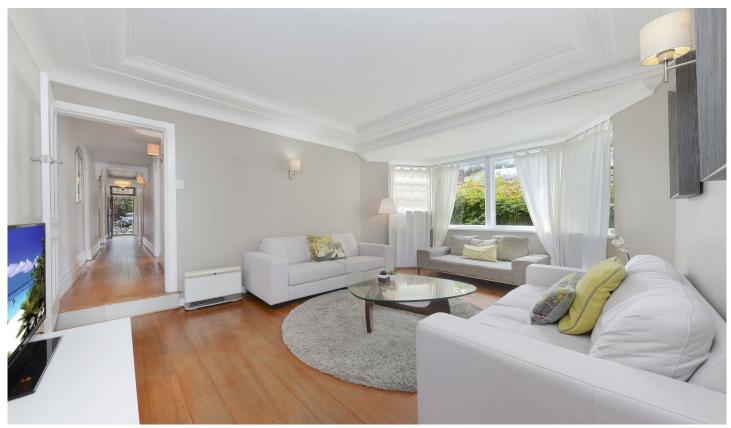

## Features include:

- Near new paint inside
- Three well-proportioned bedrooms
- Renovated bathroom with bath tub
- Tidy kitchen with gas stove & dishwasher
- Beautiful floorboards throughout & high decorative ceilings
- Spacious lounge room with bay windows
- Leafy back garden with a covered courtyard
- Single lock- up garage with rear lane access
- Pet Friendly (Upon Application)