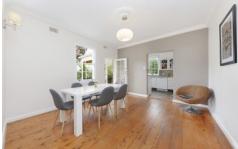

## Features include:

- Near new paint inside
- Three well-proportioned bedrooms
- Renovated bathroom with bath tub
- Tidy kitchen with gas stove & dishwasher
- Beautiful floorboards throughout & high decorative ceilings
- Spacious lounge room with bay windows
- Leafy back garden with a covered courtyard
- Single lock- up garage with rear lane access
- Pet Friendly (Upon Application)