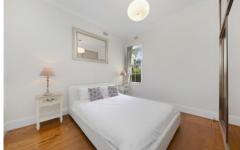

## Features include:

- Near new paint inside
- Three well-proportioned bedrooms
- Renovated bathroom with bath tub
- Tidy kitchen with gas stove & dishwasher
- Beautiful floorboards throughout & high decorative ceilings
- Spacious lounge room with bay windows
- Leafy back garden with a covered courtyard
- Single lock- up garage with rear lane access
- Pet Friendly (Upon Application)