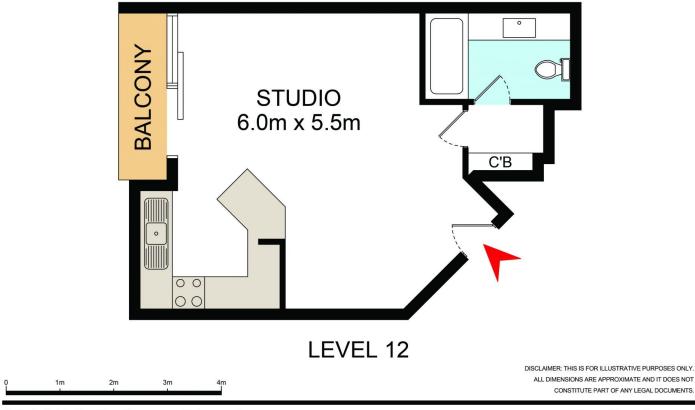

+ Peaceful rear position high on level 12, level lift access + 40sqm approx. layout with a north aspect, sunlit interiors