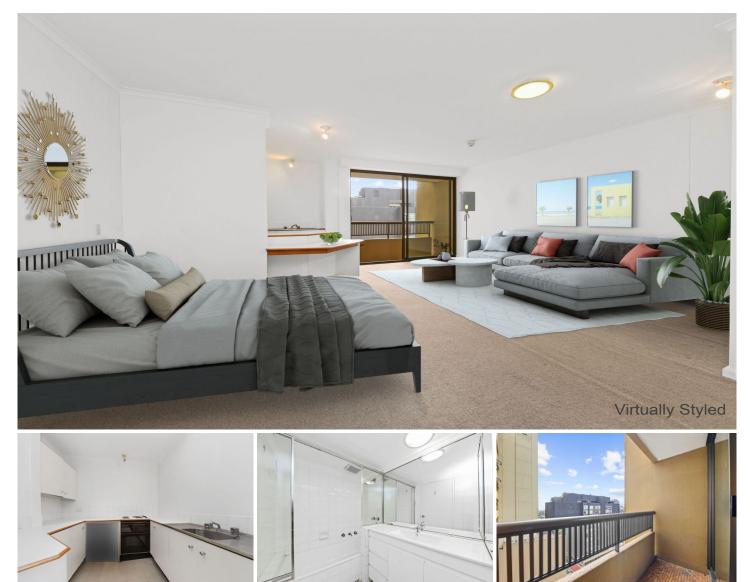

## 1211/38-52 College Street Darlinghurst NSW

Opposite Hyde Park in the cultural heart of the city, this oversized studio apartment offers a superb opportunity to buy in the newly revamped Hyde Park Plaza. Set high to the quiet rear of the full services building, the bright modern studio faces north with a sunny balcony capturing harbour glimpses along with sweeping urban views down to East Sydney. Crowned with a recently landscaped rooftop entertainer's haven, the neat and tidy apartment features access to exceptional facilities including a state-of-the-art gym, sunny rooftop pool, sauna and spa with views that sweep over the harbour and Hyde Park. Offering superb walkability on the edge of the CBD, the location is unbeatable with Oxford Street's world of arts, fashion and entertainment just around the corner.

+ Peaceful rear position high on level 12, level lift access + 40sqm approx. layout with a north aspect, sunlit interiors