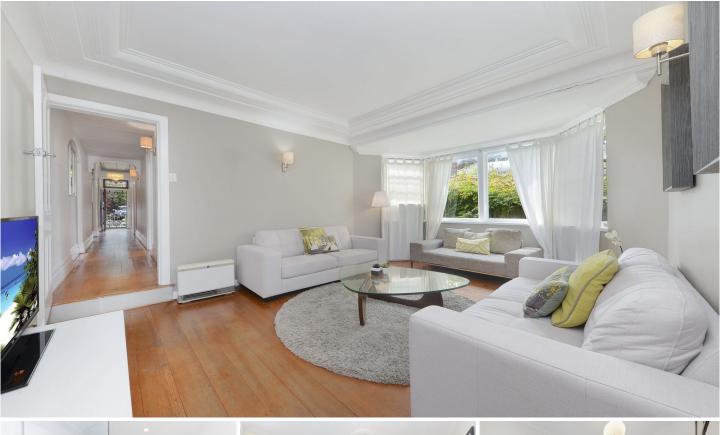

Features include:

- Three well-proportioned bedrooms
- Renovated bathroom with bath tub
- Tidy kitchen with gas stove & dishwasher

- Beautiful floorboards throughout & high decorative ceilings

- Spacious lounge room with bay windows
- Leafy back garden with a covered courtyard
- Single lock- up garage with rear lane access
- Pets considered upon application