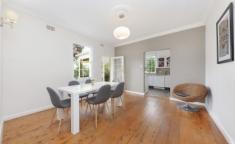

## Features include:

- Three well-proportioned bedrooms
- Renovated bathroom with bath tub
- Tidy kitchen with gas stove & dishwasher
- Beautiful floorboards throughout & high decorative ceilings
- Spacious lounge room with bay windows
- Leafy back garden with a covered courtyard and gas BBQ
- Single lock- up garage with rear lane access
- Pets considered upon application