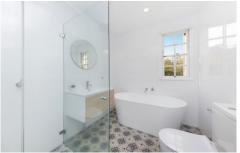

## Features include:

- Three well-proportioned bedrooms
- Renovated bathroom with bath tub
- Tidy kitchen with gas stove & dishwasher
- Beautiful floorboards throughout & high decorative ceilings
- Spacious lounge room with bay windows
- Leafy back garden with a covered courtyard and gas BBQ
- Single lock- up garage with rear lane access
- Pets considered upon application