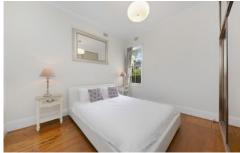

## Features include:

- Three well-proportioned bedrooms
- Renovated bathroom with bath tub
- Tidy kitchen with gas stove & dishwasher
- Beautiful floorboards throughout & high decorative ceilings
- Spacious lounge room with bay windows
- Leafy back garden with a covered courtyard and gas BBQ
- Single lock- up garage with rear lane access
- Pets considered upon application