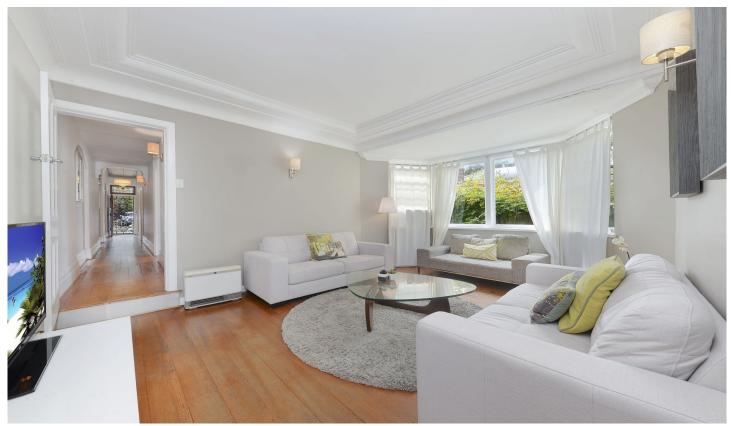

## 5 Soudan Street Randwick NSW

This charming 1880 Victorian Semi is ideally located and conveniently positioned close to the many desirables Randwick has to offer including - UNSW, Randwick TAFE, POW Hospital, schools, shops and only 50 meters to public transport.

## Features include:

- Three well-proportioned bedrooms
- Renovated bathroom with bath tub
- Tidy kitchen with gas stove & dishwasher
- Beautiful floorboards throughout & high decorative ceilings
- Spacious lounge room with bay windows
- Leafy back garden with a covered courtyard and gas BBQ
- Single lock- up garage with rear lane access
- Pets considered upon application