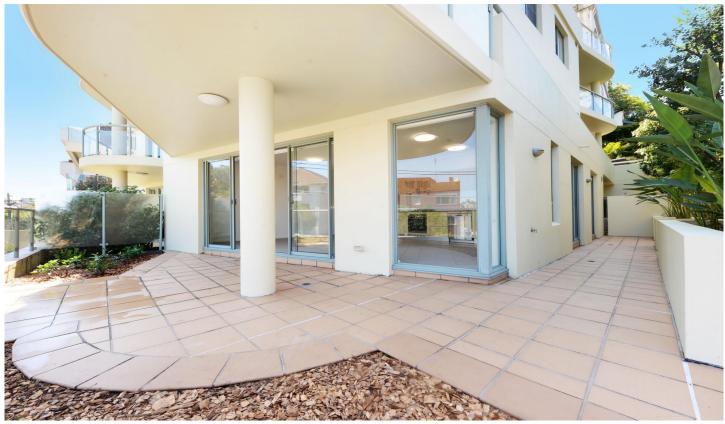

## 2/85A Bream Street Coogee NSW

This beautiful two bedroom apartment is situated in a prime position close to Coogee beach, shops and transport and located on the first floor of a modern security complex.

## Features include:

- Two good sized bedrooms with built in robes and access to large wrap around balcony
- Freshly painted, new blinds, new carpet, new light fittings
- Lovely open plan kitchen with gas cooking and dishwasher
- Combined lounge and dining room opening out to large wrap around balcony with tidy garden and great views
- Modern bathroom with bath, new shower screen to be installed
- Internal laundry with dryer
- Lock up garage in secure undercover parking