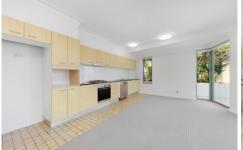

## Features include:

- Two good sized bedrooms with built in robes and access to large wrap around balcony
- Freshly painted, new blinds, new carpet, new light fittings
- Lovely open plan kitchen with gas cooking and dishwasher
- Combined lounge and dining room opening out to large wrap around balcony with tidy garden and great views
- Modern bathroom with bath, new shower screen to be installed
- Internal laundry with dryer
- Lock up garage in secure undercover parking