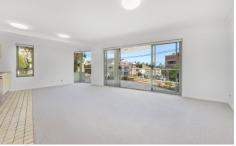

## Features include:

- Two good sized bedrooms with built in robes and access to large wrap around balcony
- Freshly painted, new blinds, new carpet, new light fittings
- Lovely open plan kitchen with gas cooking and dishwasher
- Combined lounge and dining room opening out to large wrap around balcony with tidy garden and great views
- Modern bathroom with bath, new shower screen to be installed
- Internal laundry with dryer
- Lock up garage in secure undercover parking