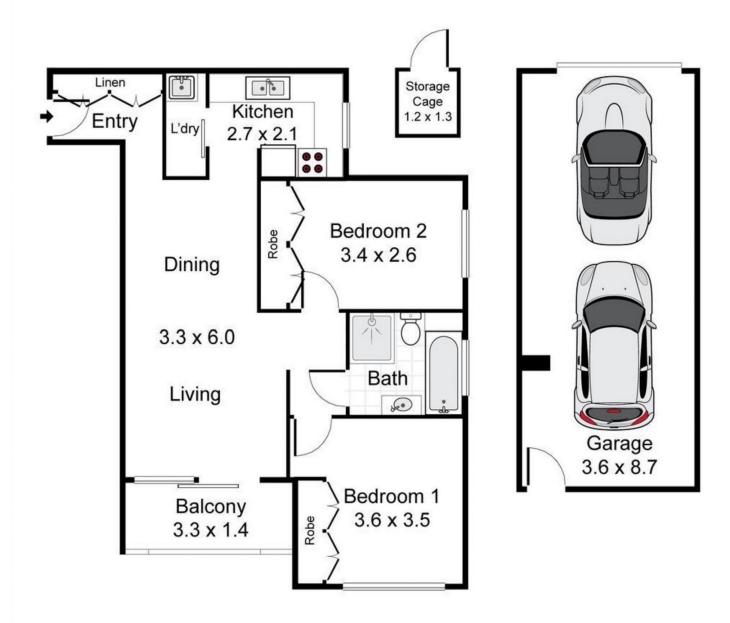

Features include:

- New timber flooring installed in living
- New carpet installed in bedrooms

- Light filled living area leading onto balcony with district views

- Two double bedrooms with built-ins (second bedroom with excellent city views)

- Modern kitchen with gas cooking, dishwasher & an internal laundry.

- Recently renovated bathroom with tub

- tandem lock up garage + storage cage with level lift access in a well maintained security building.