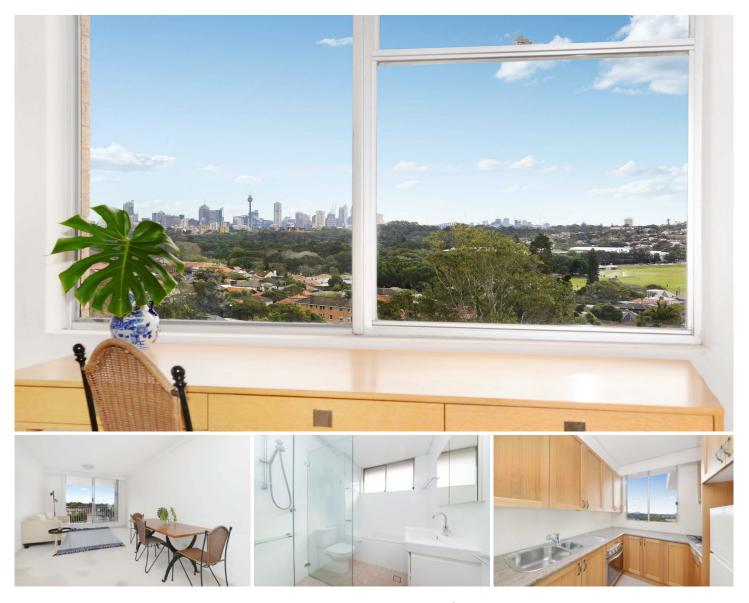

## 702/2 Roscrea Avenue Randwick NSW

Located only a short stroll to Frenchman's road shops & restaurants, this top floor 2 bedroom apartment enjoys a light filled aspect surrounded by district & city views.

Features include:

- New timber flooring installed in living
- New carpet installed in bedrooms

- Light filled living area leading onto balcony with district views

- Two double bedrooms with built-ins (second bedroom with excellent city views)

- Modern kitchen with gas cooking, dishwasher & an internal laundry.

- Recently renovated bathroom with tub

- tandem lock up garage + storage cage with level lift access in a well maintained security building.