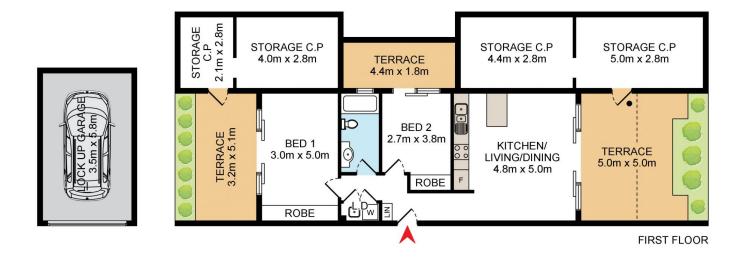

## 1/85A Bream Street Coogee NSW

Capture an enviable coastal lifestyle surrounded by great cafes & restaurants and just 200m from the sand. Perfectly catering for modern beachside living, this immensely private lifestyle apartment presents a highly functional layout with multiple outdoor areas.

- Boutique block of only nine apartments with secure entry
- Design for relaxed living and dining
- Impressively scaled entertaining courtyard in private setting
- Double sized bedrooms with built-ins and separate terraces
- Neat bathroom plus concealed laundry facilities
- Reverse cycle air conditioning and video intercom
- Lift access to an extra large lock up garage with additional storage
- Walk to beach and to all conveniences, local shops and

2 📭 1 🖺 1 😭

**View**: https://www.coogeerealestate.com.au/sale/nsw/e astern-suburbs/coogee/residential/apartment/696 5448

**James Giltinan** 02 9665 3341

Donna Burke 0418 213 210

0 1m 2m 3m 4m

DISCLAIMER: THIS IS FOR ILLUSTRATIVE PURPOSES ONLY.
ALL DIMENSIONS ARE APPROXIMATE AND IT DOES NOT
CONSTITUTE PART OF ANY LEGAL DOCUMENTS.