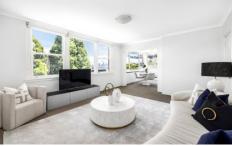

## Features Include:

- Two double size bedrooms both with built in robes
- Large open plan living and dining with air conditioning
- Spacious modern kitchen with stone benchtops and plenty of storage
- Bathroom includes separate bath and shower
- Internal laundry
- Lock up garage with internal access
- Shared backyard with communal clothesline