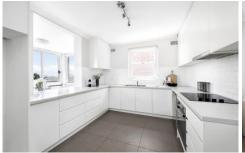

## Features Include:

- Two double size bedrooms both with built in robes
- Large open plan living and dining with air conditioning
- Spacious modern kitchen with stone benchtops and plenty of storage
- Bathroom includes separate bath and shower
- Internal laundry
- Lock up garage with internal access
- Shared backyard with communal clothesline