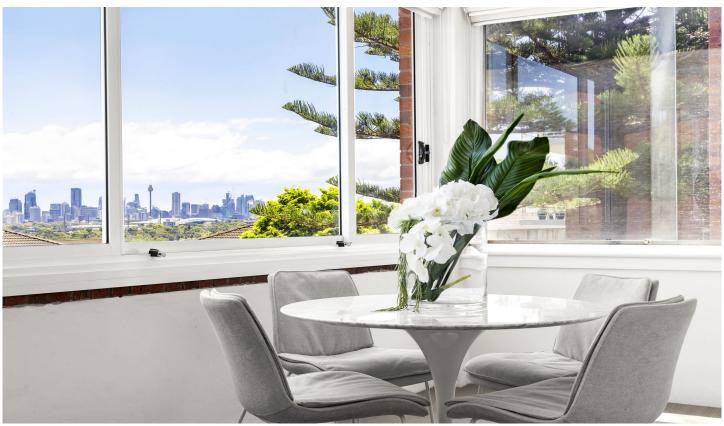

## 8/15 The Avenue Randwick NSW

This light filled two bedroom apartment is nestled close to schools, parks, Royal Randwick's retail hub and public transport at your doorstep. Situated at the back of the block presents a little private oasis with spectacular city views.

## Features Include:

- Two double size bedrooms both with built in robes
- Large open plan living and dining with air conditioning
- Spacious modern kitchen with stone benchtops and plenty of storage
- Bathroom includes separate bath and shower
- Internal laundry
- Lock up garage with internal access
- Shared backyard with communal clothesline