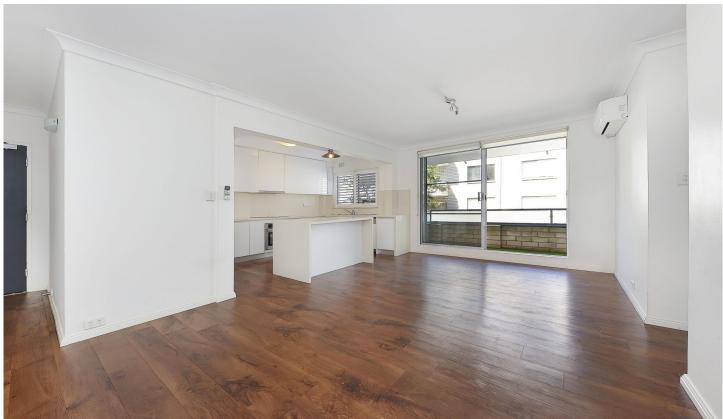

## 19/10-16 Melrose Parade Clovelly NSW

This bright and airy two bedroom apartment is located at the rear of this conveniently located block, only moments from Gordon Bay and Clovelly Beach.

## Features Include:

- Spacious open plan lounge/dining/kitchen with handy breakfast bar and versatile vinyl flooring
- Bright, renovated kitchen with dishwasher and stone benchtops
- Two good sized bedrooms, both with built-in wardrobes
- Bathtub and separate shower recess
- Separate internal laundry off kitchen
- Good sized balcony
- Airconditioning throughout
- Security intercom access
- Large lock-up garage with ample storage area