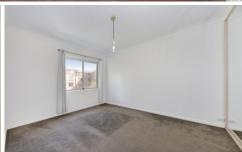

## Features Include:

- Spacious open plan lounge/dining/kitchen with handy breakfast bar and versatile vinyl flooring
- Bright, renovated kitchen with dishwasher and stone benchtops
- Two good sized bedrooms, both with built-in wardrobes
- Bathtub and separate shower recess
- Separate internal laundry off kitchen
- Good sized balcony
- Airconditioning throughout
- Security intercom access
- Large lock-up garage with ample storage area