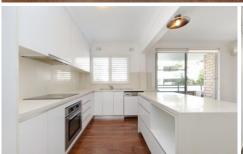

## Features Include:

- Spacious open plan lounge/dining/kitchen with handy breakfast bar and versatile vinyl flooring
- Bright, renovated kitchen with dishwasher and stone benchtops
- Two good sized bedrooms, both with built-in wardrobes
- Bathtub and separate shower recess
- Separate internal laundry off kitchen
- Good sized balcony
- Airconditioning throughout
- Security intercom access
- Large lock-up garage with ample storage area