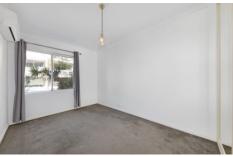

## Features Include:

- Spacious open plan lounge/dining/kitchen with handy breakfast bar and versatile vinyl flooring
- Bright, renovated kitchen with dishwasher and stone benchtops
- Two good sized bedrooms, both with built-in wardrobes
- Bathtub and separate shower recess
- Separate internal laundry off kitchen
- Good sized balcony
- Airconditioning throughout
- Security intercom access
- Large lock-up garage with ample storage area