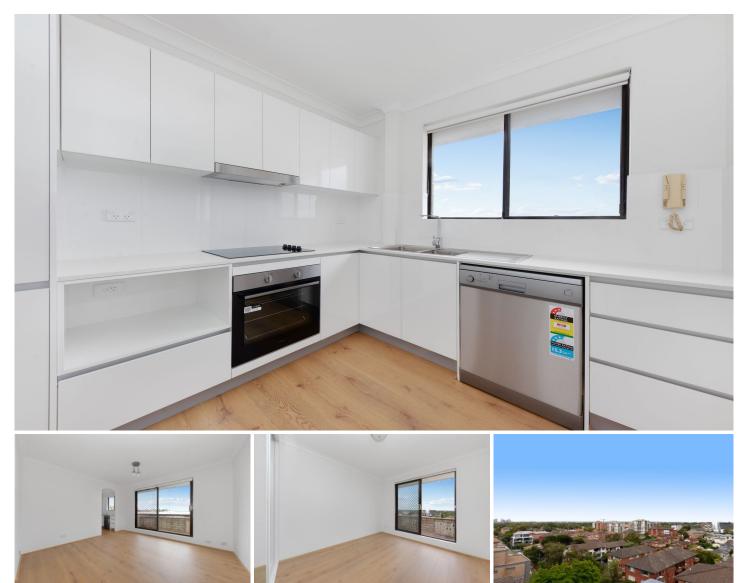

## 19/36 Willis Street Kingsford NSW

This renovated two bedroom apartment offers an excellent home for those seeking absolute convenience in Kingsford.

Perfectly positioned only minutes to Kingsford Junction, UNSW, POW Hospital, local schools, parks and easy access to CBD transport via the new light rail.

- Brand new floorboards throughout
- Freshly painted throughout
- Two generously sized bedrooms both with brand new built-in wardrobes
- Brand new fully renovated kitchen with dishwasher
- Combined lounge and dining area leading onto balcony with district views
- Internal laundry
- Original bathroom with seperate bath and shower
- Secure carspace