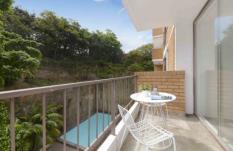

## 3B/4 Bligh Place Randwick NSW

Occupying a quiet rear corner setting in the popular El Dorado building. Capturing views over the pool and natural sandstone cliff face from its private third floor setting, the spacious two bedroom apartment is close to Clovelly Road cafés and Frenchmans Road's tapas bars and delis are just around the corner and it's easy walking distance to Queens and Centennial Parks.

## Features:

- Freshly paint & brand new carpet throughout
- Spacious glass-fronted living and dining with a balcony
- Tidy modern kitchen
- Double bedrooms, main with built-ins
- Neat bathroom
- Secure undercover parking
- Internal laundry