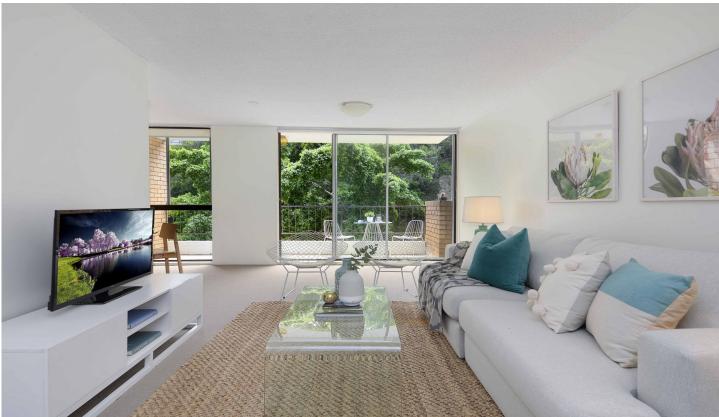

## 3B/4 Bligh Place Randwick NSW

Occupying a quiet rear corner setting in the popular El Dorado building. Capturing views over the pool and natural sandstone cliff face from its private third floor setting, the spacious two bedroom apartment is close to Clovelly Road cafés and Frenchmans Road's tapas bars and delis are just around the corner and it's easy walking distance to Queens and Centennial Parks.

## Features:

- Freshly paint & brand new carpet throughout
- Spacious glass-fronted living and dining with a balcony
- Tidy modern kitchen
- Double bedrooms, main with built-ins
- Neat bathroom
- Secure undercover parking
- Internal laundry