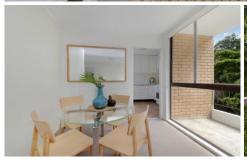

## Features:

- Freshly paint & brand new carpet throughout
- Spacious glass-fronted living and dining with a balcony
- Tidy modern kitchen
- Double bedrooms, main with built-ins
- Neat bathroom
- Secure undercover parking
- Internal laundry