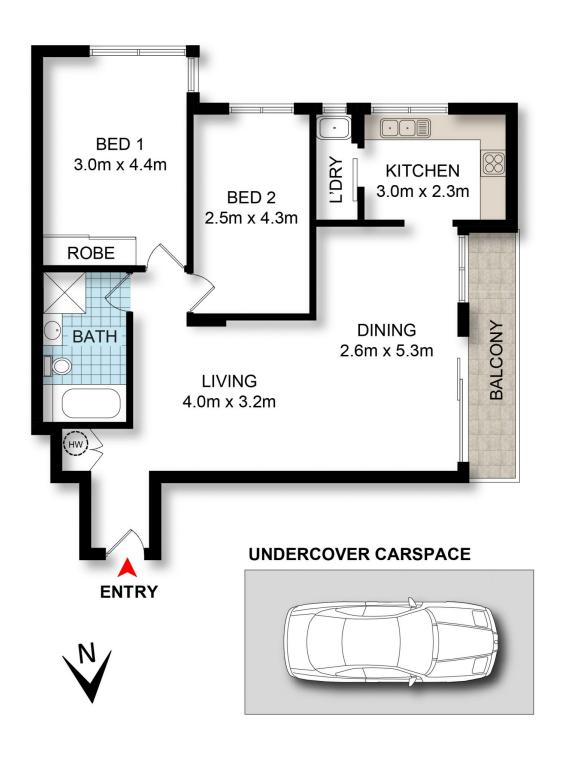

## 3B/4 Bligh Place Randwick NSW

Occupying a quiet rear corner setting in the popular El Dorado building. Capturing views over the pool and natural sandstone cliff face from its private third floor setting, the spacious two bedroom apartment is close to Clovelly Road cafés and Frenchmans Road's tapas bars and delis are just around the corner and it's easy walking distance to Queens and Centennial Parks.

## Features:

- Freshly paint & brand new carpet throughout
- Spacious glass-fronted living and dining with a balcony
- Tidy modern kitchen
- Double bedrooms, main with built-ins
- Neat bathroom
- Secure undercover parking
- Internal laundry

## 2 📭 1 🔓 1 😭

**View :** https://www.coogeerealestate.com.au/lease/nsw/eastern-suburbs/randwick/residential/apartment/6777118

Phoebe Moeller 02 9665 3341

DISCLAIMER: THIS IS FOR ILLUSTRATIVE PURPOSES ONLY.

ALL DIMENSIONS ARE APPROXIMATE AND IT DOES NOT

CONSTITUTE PART OF ANY LEGAL DOCUMENTS.