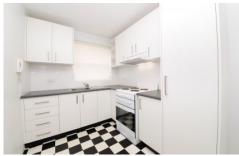

## Features Include:

- Polished parquetry flooring throughout
- Two good sized bedrooms both with built in robes
- Bathroom with tub
- Large eat-in kitchen
- Good sized lounge leading to sunny balcony
- Shared laundry and lock up garage.