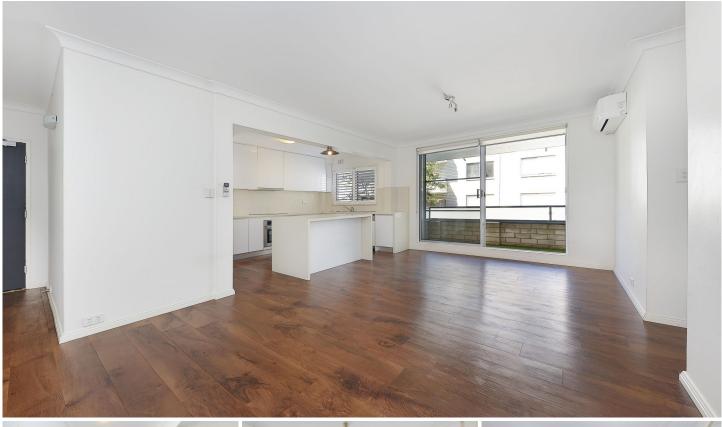

- Spacious open plan lounge/dining/kitchen with handy breakfast bar and versatile vinyl flooring
- Bright, renovated kitchen with dishwasher and stone benchtops
- Two good sized bedrooms, both with built-in wardrobes
- Bathtub and separate shower recess
- Separate internal laundry off kitchen
- Good sized balcony
- Airconditioning throughout
- Security intercom access
- Large lock-up garage with ample storage area