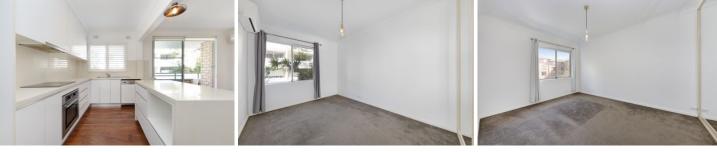

- Spacious open plan lounge/dining/kitchen with handy breakfast bar and versatile vinyl flooring
- Bright, renovated kitchen with dishwasher and stone benchtops
- Two good sized bedrooms, both with built-in wardrobes
- Bathtub and separate shower recess
- Separate internal laundry off kitchen
- Good sized balcony
- Airconditioning throughout
- Security intercom access
- Large lock-up garage with ample storage area