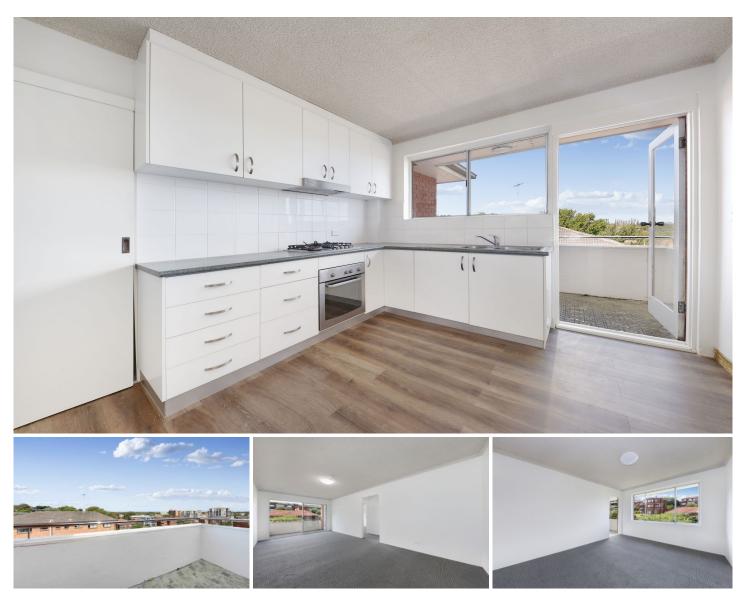

## 14/48 Willis Street Kingsford NSW

Generously proportioned two bedroom apartment conveniently located in a security building close to Kingsford shops and transport.

Features include:

- Freshly painted throughout
- Brand new carpet installed throughout
- New blinds throughout

- Spacious combined lounge and dining leading onto balcony

- Two good sized bedrooms, access to balcony from main bedroom

- Large upgraded kitchen with gas cooking, leading onto second balcony

- Neat and tidy bathroom with tub
- Internal laundry