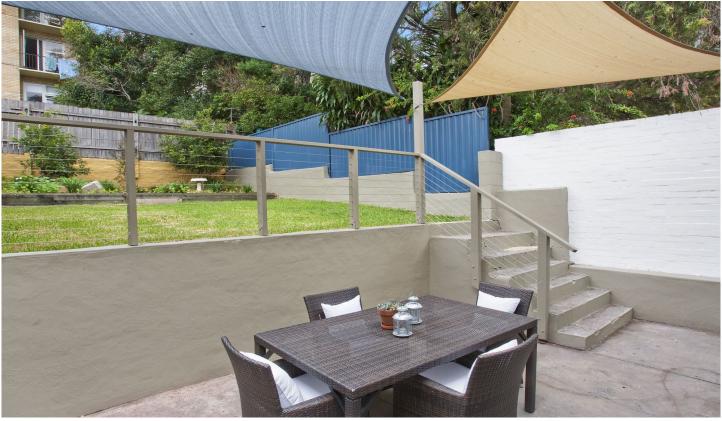

## 165 Coogee Bay Road Coogee NSW

This stunning semi-detached elevated home is situated moments to Coogee Beach, with shops & transport on your doorstep.

Features Include:

- Foorboards in living area & carpet in bedrooms
- Gourmet kitchen with stainless steel gas cooking & dishwasher
- Spacious open plan living area leading to a sunny courtyard
- Formal lounge room with fireplace
- Two good sized bedrooms plus additional study or third bedroom all with built in wardrobes
- Lock up garage and ample under house storage