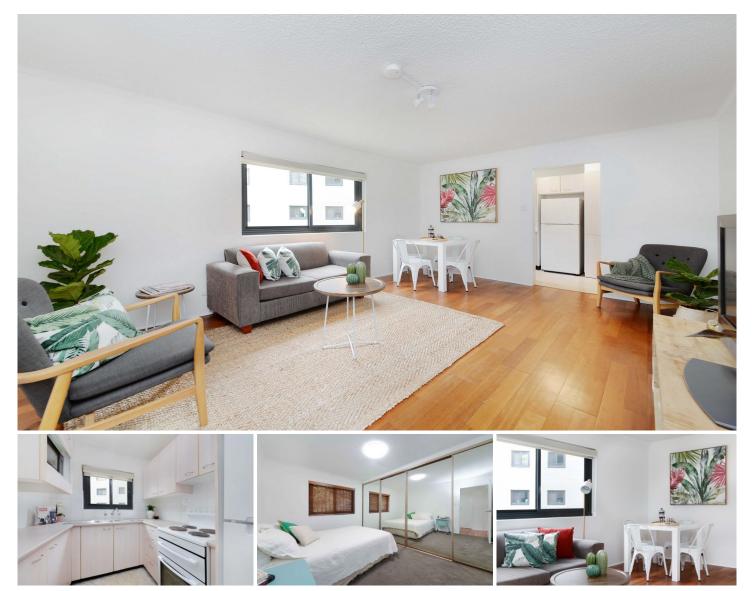

## 1/1A Leeton Avenue Coogee NSW

A quiet setting at the end of a cul-de-sac a short walk to Coogee Beach and just a short stroll to Clovelly Village cafes and eateries. Positioned on the first floor of a well-kept security block with Bardon Park at the end of the street, the freshly schemed apartment is presented in immaculate condition.

- Spacious living and dining featuring polished floorboards
- Two double beds with built-ins
- Fresh modern kitchen and laundry
- Updated bathroom
- Undercover parking
- Secure block, one flight of stairs and security intercom
- Walk to the sand, surf, beach cafes and ocean parkland