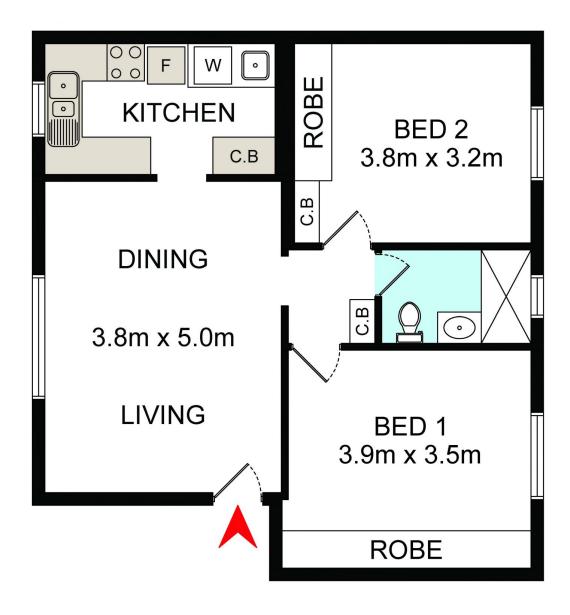

## 1/1A Leeton Avenue Coogee NSW

A quiet setting at the end of a cul-de-sac a short walk to Coogee Beach and just a short stroll to Clovelly Village cafes and eateries. Positioned on the first floor of a well-kept security block with Bardon Park at the end of the street, the freshly schemed apartment is presented in immaculate condition.

- Spacious living and dining featuring polished floorboards
- Two double beds with built-ins
- Fresh modern kitchen and laundry
- Updated bathroom
- Undercover parking
- Secure block, one flight of stairs and security intercom
- Walk to the sand, surf, beach cafes and ocean parkland

## 1/1A Leeton Street

DISCLAIMER: THIS IS FOR ILLUSTRATIVE PURPOSES ONLY. ALL DIMENSIONS ARE APPROXIMATE AND IT DOES NOT CONSTITUTE PART OF ANY LEGAL DOCUMENTS.