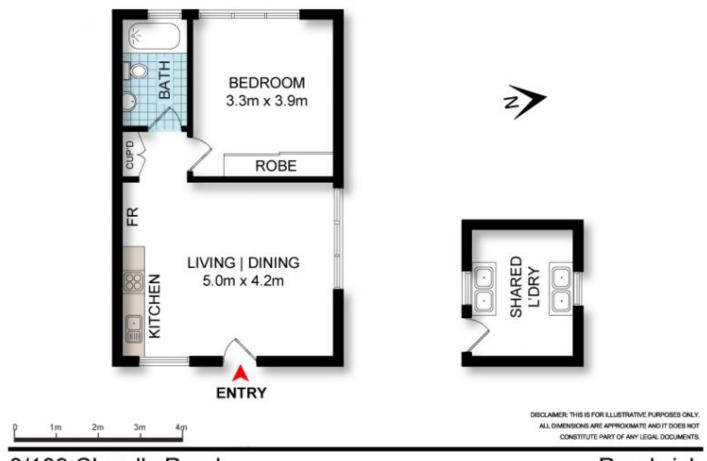

## 8/109 Clovelly Road Randwick NSW

A quiet setting to the rear of the boutique Riviera underlines a sense of peace and privacy in this first-floor security apartment on the edge of Clovelly village. The well-proportioned one bedroom apartment is superbly located an easy walk to Centennial Park and Frenchmans Road's cafe strip. With a sunny north aspect and only one common wall, this quiet hideaway offers low maintenance living in a highly sought-after location with close proximity to Clovelly and Bronte Beaches.

- Secluded setting to the rear of a well maintained block of 16  $\,$ 

- Large bedroom with a leafy outlook and a tidy bathroom

- Bright open plan living flanked by a sleek streamlined kitchen

- Coin Operated Share Laundry
- Close to Queens and Centennial Parks, easy access to