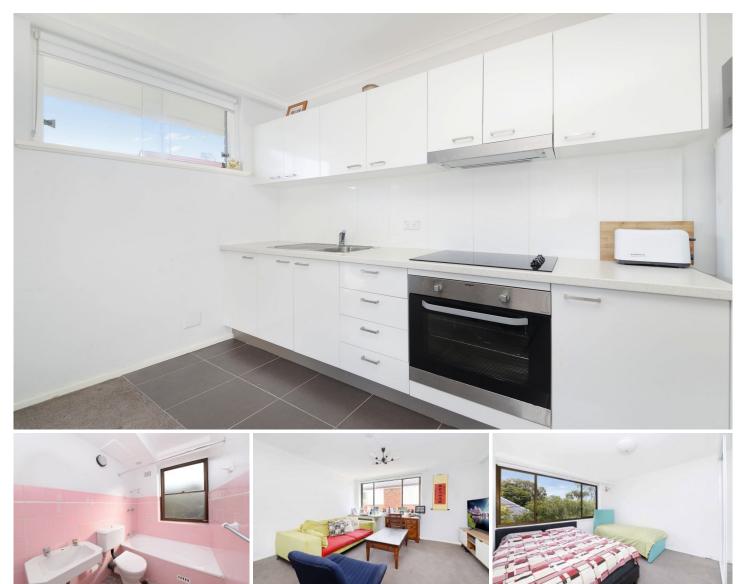

## 8/109 Clovelly Road Randwick NSW

A quiet setting to the rear of the boutique Riviera underlines a sense of peace and privacy in this first-floor security apartment on the edge of Clovelly village. The well-proportioned one bedroom apartment is superbly located an easy walk to Centennial Park and Frenchmans Road's cafe strip. With a sunny north aspect and only one common wall, this quiet hideaway offers low maintenance living in a highly sought-after location with close proximity to Clovelly and Bronte Beaches.

- Secluded setting to the rear of a well maintained block of 16  $\,$ 

- Large bedroom with a leafy outlook and a tidy bathroom

- Bright open plan living flanked by a sleek streamlined kitchen

- Coin Operated Share Laundry
- Close to Queens and Centennial Parks, easy access to