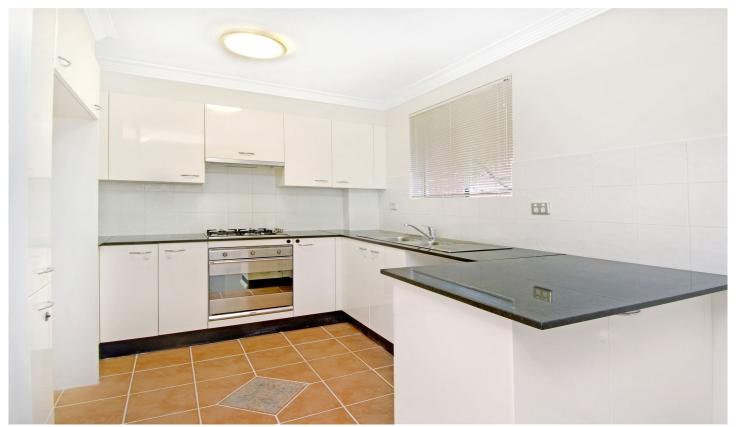

## Features Include:

- Well-maintained building, boutique secure entry
- Bright interiors
- 2 double bedrooms with built-ins, main ensuite
- Living area with balcony & adjoining dining area
- Granite/Smeg gas kitchen with breakfast bar