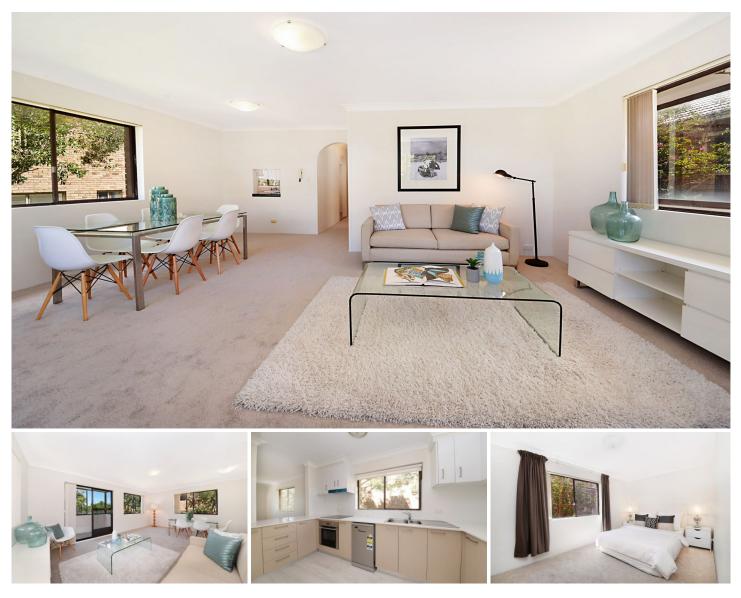

## **16 Brook Street Coogee NSW**

This bright and sunny mid floor apartment combines the size of a semi with the ease and convenience of apartment living. Located right on the cusp of Clovelly, 100m to Clovelly Road cafes. Situated in a boutique block that is bright and breezy with only 2 apartments per floor.

Features include:

- Sun-filled living room with an enclosed balcony
- Modern kitchen with plenty of storage + dishwasher
- 3 double bedrooms (2 with builtins)
- 2 modern bathrooms, main with tub
- Internal laundry room
- Oversized lock up garage