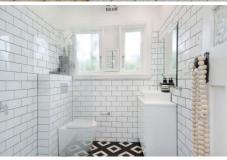

- + Beautifully renovated interiors with a fresh beach vibe
- + 3 bedrooms, 2 with built-in robes, king sized master bed
- + Deep north-facing verandah with elegant wide arches
- + Spacious living room, ornate ceilings, polished floorboards
- + Large eat-in Caesarstone gas kitchen, soft-close