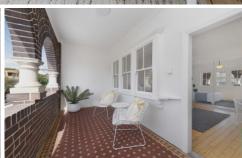

- + Beautifully renovated interiors with a fresh beach vibe
- + 3 bedrooms, 2 with built-in robes, king sized master bed
- + Deep north-facing verandah with elegant wide arches
- + Spacious living room, ornate ceilings, polished floorboards
- + Large eat-in Caesarstone gas kitchen, soft-close