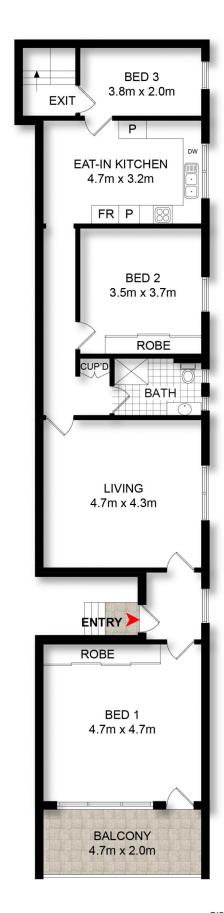

## 1/222-226 Clovelly Road Coogee NSW

Right on the cusp of Clovelly, this semi-like Art Deco apartment offers the ultimate in relaxed coastal living, a breezy stroll down to Clovelly Beach and the coast walk to Bronte and Tamarama. One of only three in the boutique 'Hilltop', the newly renovated apartment takes its design cues from the streamlined minimalism of Scandinavian style with elegant period features giving it a mood of timeless elegance. Kick back, relax and enjoy Clovelly's laidback lifestyle a short walk to Gordons Bay with cafes and delis at the doorstep.

- + Beautifully renovated interiors with a fresh beach vibe
- + 3 bedrooms, 2 with built-in robes, king sized master bed
- + Deep north-facing verandah with elegant wide arches
- + Spacious living room, ornate ceilings, polished floorboards
- + Large eat-in Caesarstone gas kitchen, soft-close

## 3 🛌 1 🟪

View: https://www.coogeerealestate.com.au/sale/nsw/e astern-suburbs/coogee/residential/apartment/590 3508

James Giltinan 02 9665 3341

0 1m 2m 3m 4m

DISCLAIMER: THIS IS FOR ILLUSTRATIVE PURPOSES ONLY.
ALL DIMENSIONS ARE APPROXIMATE AND IT DOES NOT
CONSTITUTE PART OF ANY LEGAL DOCUMENTS.