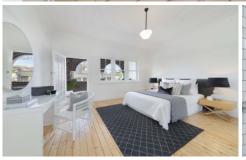

- + Beautifully renovated interiors with a fresh beach vibe
- + 3 bedrooms, 2 with built-in robes, king sized master bed
- + Deep north-facing verandah with elegant wide arches
- + Spacious living room, ornate ceilings, polished floorboards
- + Large eat-in Caesarstone gas kitchen, soft-close