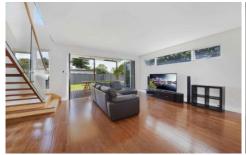

## Features Include:

- Designer stone kitchen with island bench, gas cooking & dishwasher
- Generous open plan living/dining area with timber floors flowing out to sunny garden
- Spacious master suite encompassing top floor with walk in wardrobe + ensuite
- Luxury ensuite with double shower & twin vanity
- Additional versatile space with balcony off master suite
- Two double bedrooms with built ins & original bathroom with bath downstairs