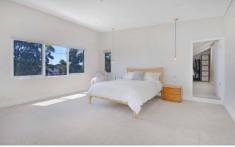

## Features Include:

- Designer stone kitchen with island bench, gas cooking & dishwasher
- Generous open plan living/dining area with timber floors flowing out to sunny garden
- Spacious master suite encompassing top floor with walk in wardrobe + ensuite
- Luxury ensuite with double shower & twin vanity
- Additional versatile space with balcony off master suite
- Two double bedrooms with built ins & original bathroom with bath downstairs