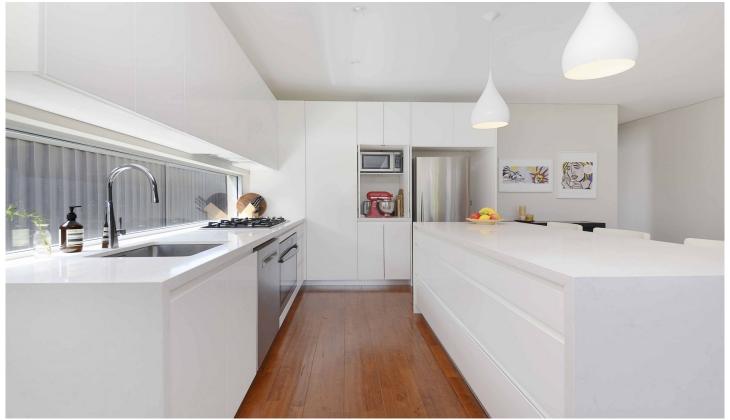

## Features Include:

- Designer stone kitchen with island bench, gas cooking & dishwasher
- Generous open plan living/dining area with timber floors flowing out to sunny garden
- Spacious master suite encompassing top floor with walk in wardrobe + ensuite
- Luxury ensuite with double shower & twin vanity
- Additional versatile space with balcony off master suite
- Two double bedrooms with built ins & original bathroom with bath downstairs