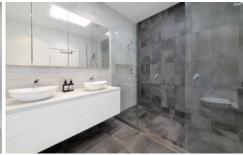

## Features Include:

- Designer stone kitchen with island bench, gas cooking & dishwasher
- Generous open plan living/dining area with timber floors flowing out to sunny garden
- Spacious master suite encompassing top floor with walk in wardrobe + ensuite
- Luxury ensuite with double shower & twin vanity
- Additional versatile space with balcony off master suite
- Two double bedrooms with built ins & original bathroom with bath downstairs