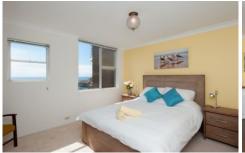

## **1A Neptune Street Coogee NSW**

- Stylishly modern polished floorboards throughout.
- Two good sized bedrooms with carpet & wardrobes.
- Main bedroom with queen sized bed.
- Second bedroom has two twin single beds (can be joined as a Queen bed).
- Spacious combined living & dining area, opening out to a sunny north eastern facing balcony with BBQ.
- Refreshing sea breezes & with sweeping views over Coogee beach
- Bathroom with separate tub & shower.
- Internal laundry with modern washing machine & dryer provided.
- Fully equipped kitchen with all plates, glasses & microwave included.
- Lock up garage with automatic door.