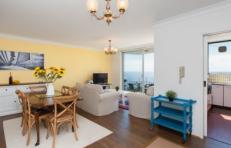

## **1A Neptune Street Coogee NSW**

- Stylishly modern polished floorboards throughout.
- Two good sized bedrooms with carpet & wardrobes.
- Main bedroom with queen sized bed.
- Second bedroom has two twin single beds (can be joined as a Queen bed).
- Spacious combined living & dining area, opening out to a sunny north eastern facing balcony with BBQ.
- Refreshing sea breezes & with sweeping views over Coogee beach
- Bathroom with separate tub & shower.
- Internal laundry with modern washing machine & dryer provided.
- Fully equipped kitchen with all plates, glasses & microwave included.
- Lock up garage with automatic door.