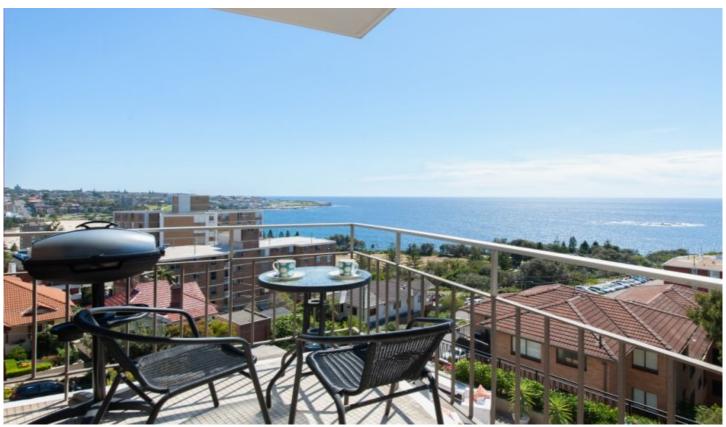

## **1A Neptune Street Coogee NSW**

- Stylishly modern polished floorboards throughout.
- Two good sized bedrooms with carpet & wardrobes.
- Main bedroom with queen sized bed.
- Second bedroom has two twin single beds (can be joined as a Queen bed).
- Spacious combined living & dining area, opening out to a sunny north eastern facing balcony with BBQ.
- Refreshing sea breezes & with sweeping views over Coogee beach
- Bathroom with separate tub & shower.
- Internal laundry with modern washing machine & dryer provided.
- Fully equipped kitchen with all plates, glasses & microwave included.
- Lock up garage with automatic door.