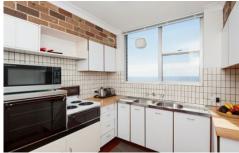

## **1A Neptune Street Coogee NSW**

- Stylishly modern polished floorboards throughout.
- Two good sized bedrooms with carpet & wardrobes.
- Main bedroom with queen sized bed.
- Second bedroom has two twin single beds (can be joined as a Queen bed).
- Spacious combined living & dining area, opening out to a sunny north eastern facing balcony with BBQ.
- Refreshing sea breezes & with sweeping views over Coogee beach
- Bathroom with separate tub & shower.
- Internal laundry with modern washing machine & dryer provided.
- Fully equipped kitchen with all plates, glasses & microwave included.
- Lock up garage with automatic door.