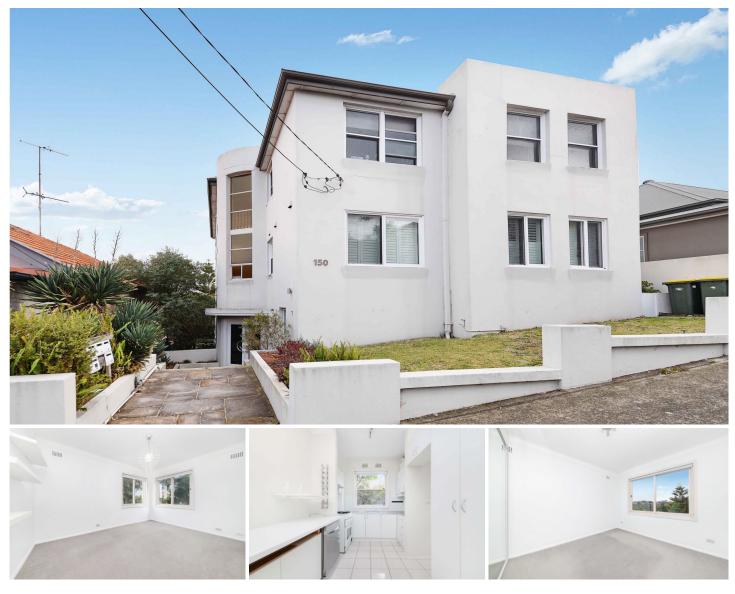

## 2/150 Arden Street Coogee NSW

Enjoying a tranquil and private position of a small, well maintained Art Deco building this 2 bedroom apartment captures views across the Coogee Valley & is just moments to the sparkling waters at Coogee Beach.

\* Awash with the natural light of a rear northerly aspect
\* Large kitchen with gas stove, plenty of storage & dishwasher

- Master bedroom with mirrored built-ins
- Sunny common garden, rear lane pedestrian access
- \* Art Deco foyer with period finishes and no common walls
- \* Access to secure communal storage area
- \* Shared carspace on a "first in, best dressed" system
- \* Short walk to Coogee Beach, regular transport and cafes