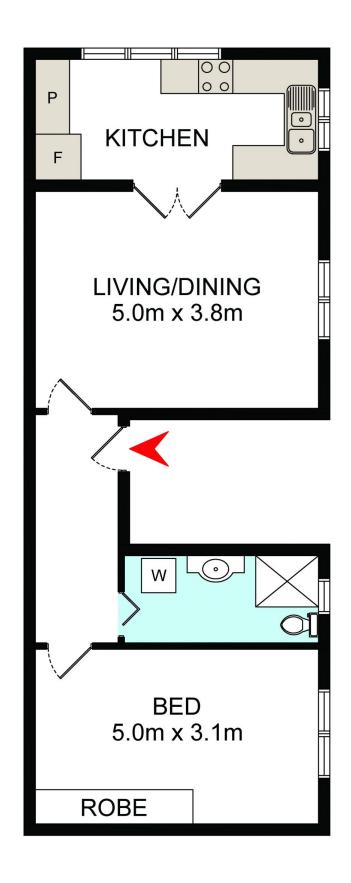

## 2/12 Kidman Street Coogee NSW

Just up from the cosmopolitan beachfront, this sun-filled Art Deco apartment occupies a prized north-east corner setting in a boutique block of only 12. Capturing views to the ocean from its peaceful first floor setting, this oversized one-bedroom apartment's generous 63sqm layout and high ornate ceilings deliver an uplifting sense of space. Soak up the views from the sunny dine-in kitchen, enjoy a barbecue in the common courtyard, duck around the corner for a coffee or stroll down to the surf and soak up Coogee's beach vibes.

- + Quiet leafy street just two blocks up from the beachfront
- + North-east corner of Blakeney Court, one flight of stairs
- + Sunny and spacious with a large bedroom with built-ins
- + Large living room with high ornate ceilings, picture rails
- + North facing dine-in gas kitchen with an ocean outlook
- + Tidy bathroom with a bath, integrated laundry facilities