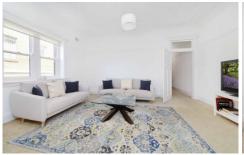

## 2/12 Kidman Street Coogee NSW

Just up from the cosmopolitan beachfront, this sun-filled Art Deco apartment occupies a prized north-east corner setting in a boutique block of only 12. Capturing views to the ocean from its peaceful first floor setting, this oversized one-bedroom apartment's generous 63sqm layout and high ornate ceilings deliver an uplifting sense of space. Soak up the views from the sunny dine-in kitchen, enjoy a barbecue in the common courtyard, duck around the corner for a coffee or stroll down to the surf and soak up Coogee's beach vibes.

- + Quiet leafy street just two blocks up from the beachfront
- + North-east corner of Blakeney Court, one flight of stairs
- + Sunny and spacious with a large bedroom with built-ins
- + Large living room with high ornate ceilings, picture rails
- + North facing dine-in gas kitchen with an ocean outlook
- + Tidy bathroom with a bath, integrated laundry facilities