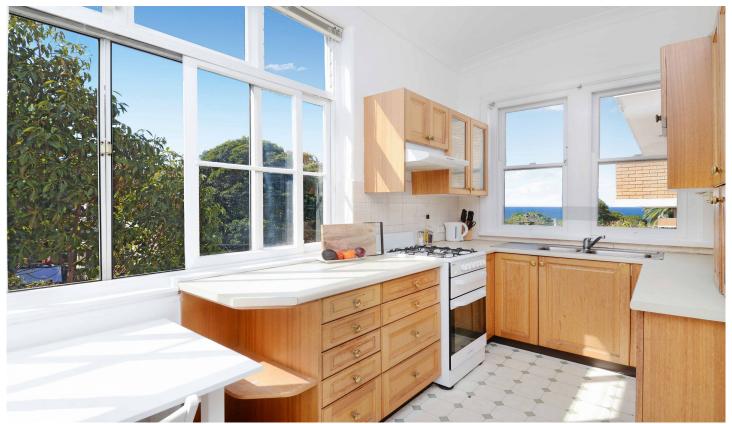

## 2/12 Kidman Street Coogee NSW

Just up from the cosmopolitan beachfront, this sun-filled Art Deco apartment occupies a prized north-east corner setting in a boutique block of only 12. Capturing views to the ocean from its peaceful first floor setting, this oversized one-bedroom apartment's generous 63sqm layout and high ornate ceilings deliver an uplifting sense of space. Soak up the views from the sunny dine-in kitchen, enjoy a barbecue in the common courtyard, duck around the corner for a coffee or stroll down to the surf and soak up Coogee's beach vibes.

- + Quiet leafy street just two blocks up from the beachfront
- + North-east corner of Blakeney Court, one flight of stairs
- + Sunny and spacious with a large bedroom with built-ins
- + Large living room with high ornate ceilings, picture rails
- + North facing dine-in gas kitchen with an ocean outlook
- + Tidy bathroom with a bath, integrated laundry facilities