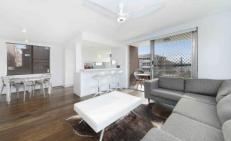

- Large master bedroom with built in wardrobe
- Cleverly designed 2nd bedroom with bed suite for 2 children
- Open plan living, dining and kitchen sunbathed in its North East aspect
- The kitchen is equipped with quality European appliances including a Liebherr
- integrated refrigerator, Miele dishwasher, induction cooktop and oven
- East facing balcony with expansive views
- Updated bathroom with separate bathtub and shower