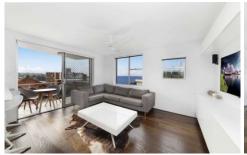

- Large master bedroom with built in wardrobe
- Cleverly designed 2nd bedroom with bed suite for 2 children
- Open plan living, dining and kitchen sunbathed in its North East aspect
- The kitchen is equipped with quality European appliances including a Liebherr
- integrated refrigerator, Miele dishwasher, induction cooktop and oven
- East facing balcony with expansive views
- Updated bathroom with separate bathtub and shower