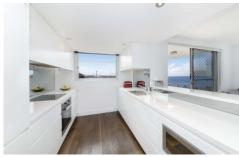

- Large master bedroom with built in wardrobe
- Cleverly designed 2nd bedroom with bed suite for 2 children
- Open plan living, dining and kitchen sunbathed in its North East aspect
- The kitchen is equipped with quality European appliances including a Liebherr
- integrated refrigerator, Miele dishwasher, induction cooktop and oven
- East facing balcony with expansive views
- Updated bathroom with separate bathtub and shower