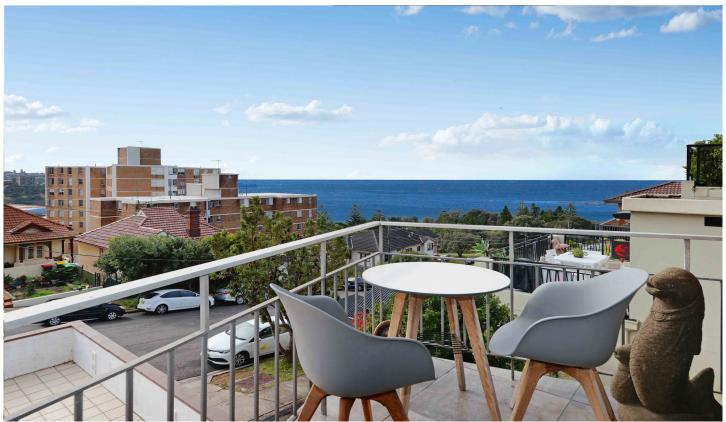

## Level 1/1A Neptune Street Coogee NSW

This beautifully renovated bespoke apartment has been cleverly designed to take advantage of the extensive views over Coogee Beach, the ocean and iconic Wedding Cake Island. The sunrises from this apartment are breathtaking. Its many features include:

- Large master bedroom with built in wardrobe
- Cleverly designed 2nd bedroom with bed suite for 2 children
- Open plan living, dining and kitchen sunbathed in its North East aspect
- The kitchen is equipped with quality European appliances including a Liebherr
- integrated refrigerator, Miele dishwasher, induction cooktop and oven
- East facing balcony with expansive views
- Updated bathroom with separate bathtub and shower