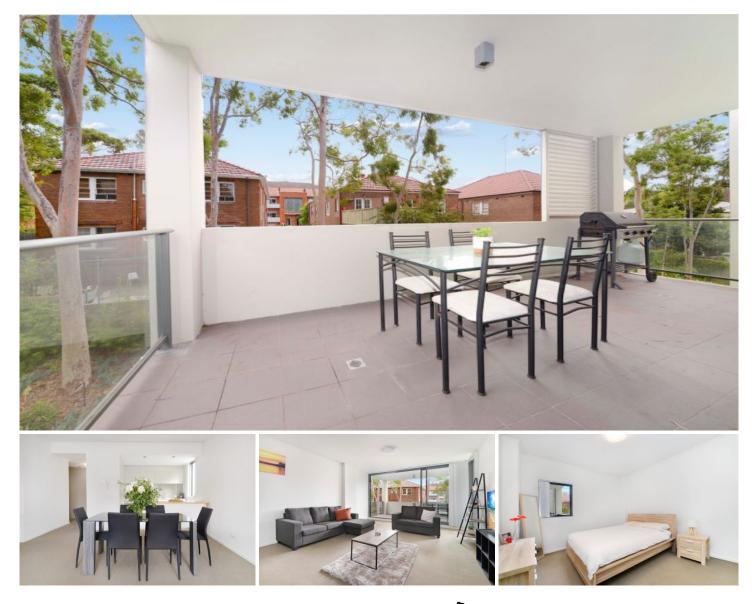

## B301/106 Brook Street Coogee NSW

A peaceful setting to the rear of the prestigious Coast Apartments and a private corner position underline a sense of sanctuary in this oversized beachside apartment. With floor to ceiling glass bathing interiors in sunlight and opening to a north-west facing terrace, the 85sqm(approx) apartment's oversized layout and streamlined interiors capture the essence of relaxed coastal luxury in an unbeatable setting directly opposite Coogee Oval. Relax on the terrace or step outside and immerse yourself in Coogee's endless summer lifestyle and vibrant surf and cafe culture.

+ One of Coogee's best addresses, designed by GSA Architects

+ Private setting with a landscaped garden entry

+ Streamlined glass-fronted living flows to an entertainer's terrace

## 1 🎮 1 🚔 1 🚘

**Price :** \$ 970,000

View : https://www.coogeerealestate.com.au/sale/nsw/e astern-suburbs/coogee/residential/apartment/590 3331

James Giltinan 02 9665 3341

CRE