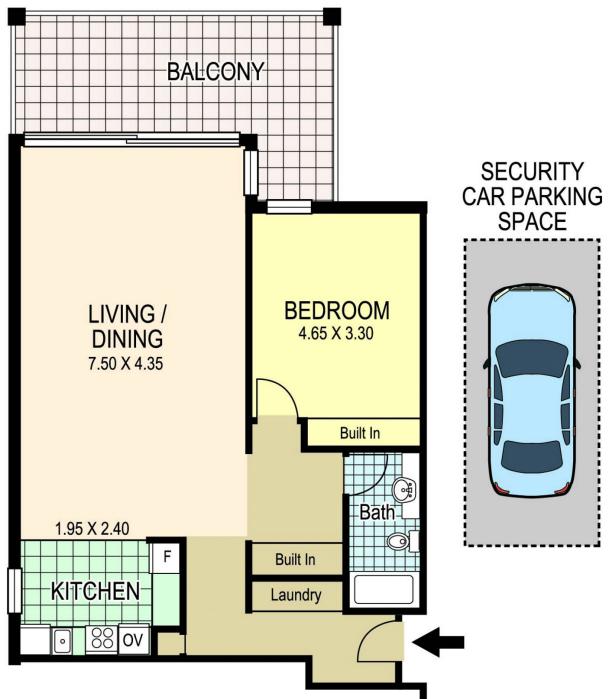

## B301 / 102-106 Brook Street COOGEE "COAST APARTMENTS"

Plans shown are for presentation purposes only and are not part of any legal document or title and are subject to errors, omissions inaccuracies and they should not be used as the sole and/or accurate reference for purchasing decision. Interested parties should make their own inquiries using other sources supplied. Dimensions in length and width are approximate. Illustration by Raoul Isidro 0411128500