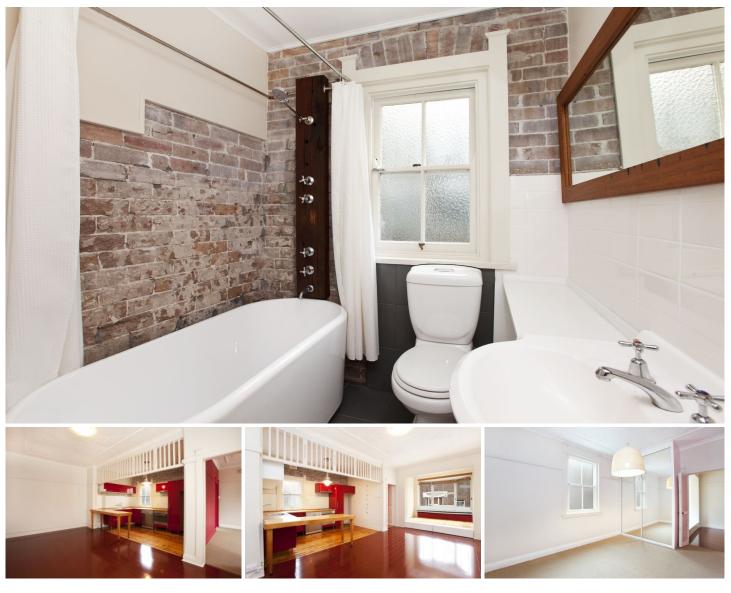

- Peaceful top floor rear setting, one common wall
- Contemporary open layout, polished timber floors
- Funky European kitchen with integrated dining bar
- Living room with bay fronted sitting area or study
- Double bedroom, built-ins, high ornate ceilings
- Modern bathroom with freestanding bath
- Exposed brick & recycled timber finishes