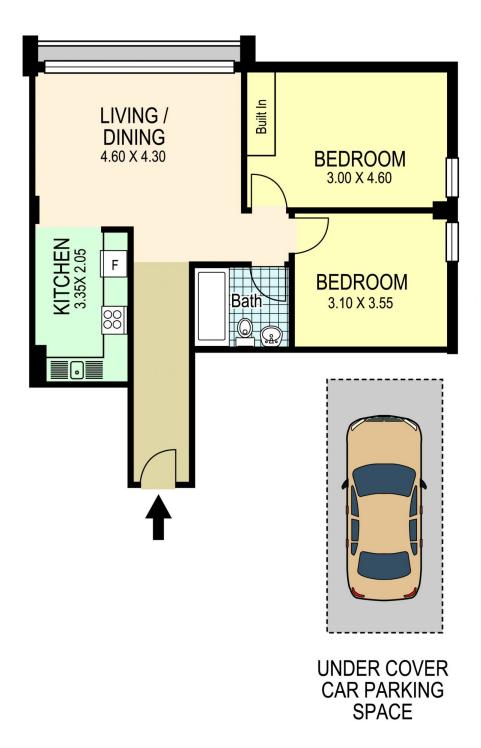

## 72/260 Alison Road Randwick NSW

Be inspired by the leafy tranquillity and blissful privacy of this original apartment and make your mark with a contemporary revamp. Set high on the north-east wing of the secure Eastbourne tower, the two-bedroom apartment overlooks Fred Hollows Reserve with sweeping district views to the ocean. Ideal for the first time buyer or investor looking to capitalise on strong rental demand, it's walking distance to Randwick shopping village and minutes to cosmopolitan Coogee Beach and buzzing café society.

- + Set well back from the road with a leafy open district outlook
- + Prime renovation opportunity in a prime lifestyle location
- + Huge windows and a Juliet balcony maximise northerly sunlight
- + 2 double bedrooms with leafy views, original kitchen and bath