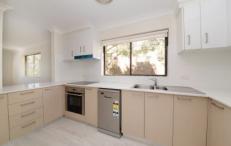

## 16 Brook Street Coogee NSW

This bright and sunny mid floor apartment combines the size of a semi with the ease and convenience of apartment living. Located right on the cusp of Clovelly, 100m to Clovelly Road cafes and features a modern kitchen and bathrooms, oversized lock-up garage and convenient rear access. Situated in a boutique block that is bright and breezy with only 2 apartments per floor. Featuring three double bedrooms, two with built-in wardrobes and two modern bathrooms. Smart modern kitchen & separate internal laundry. Sun-filled living room with an enclosed balcony. This property boasts superb proportions and windows on three sides.