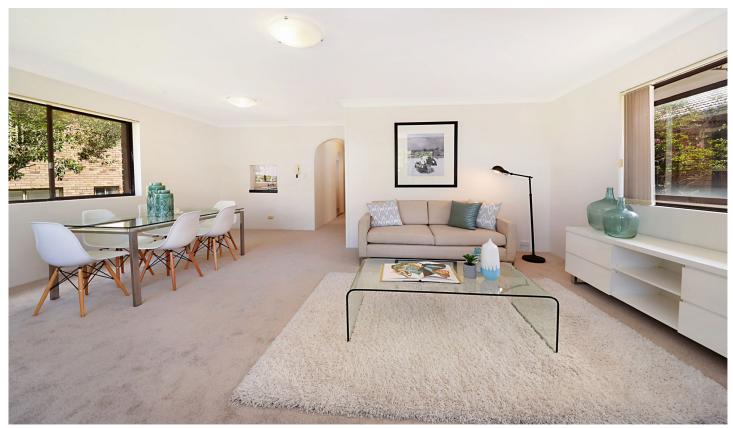

## 16 Brook Street Coogee NSW

This bright and sunny mid floor apartment combines the size of a semi with the ease and convenience of apartment living. Located right on the cusp of Clovelly, 100m to Clovelly Road cafes and features a modern kitchen and bathrooms, oversized lock-up garage and convenient rear access. Situated in a boutique block that is bright and breezy with only 2 apartments per floor. Featuring three double bedrooms, two with built-in wardrobes and two modern bathrooms. Smart modern kitchen & separate internal laundry. Sun-filled living room with an enclosed balcony. This property boasts superb proportions and windows on three sides.