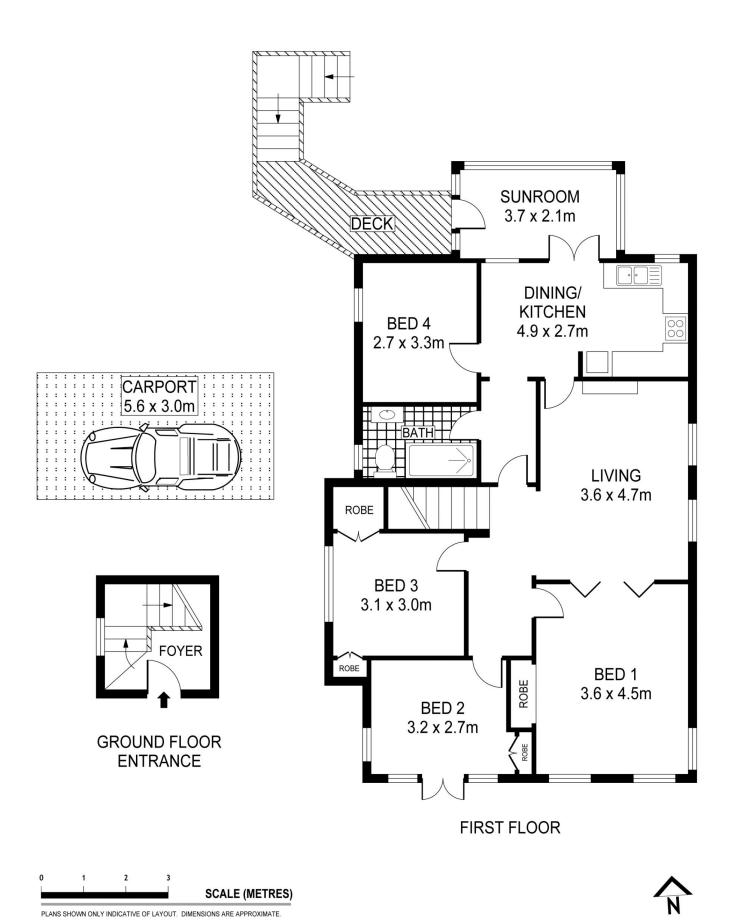

## 2/10 Moore Street Coogee NSW

Capturing tranquil ocean views from its elevated setting, this classic beachside home occupies the entire top floor of an elegant Federation duplex, metres to Gordon's Bay and the scenic coast walk. In good condition offering superb scope for transformation, this four bedroom apartment is set in a tightly held coastal avenue an easy stroll down to sand, surf and Coogee's beachfront cafes and eateries. A house-like layout, original features and rear access to north facing common gardens and undercover parking present a superb opportunity in an exclusive beachside pocket.

- + Whole top-floor duplex apartment in a tranquil garden setting
- + A breezy 350m stroll to Coogee Pavilion and the beachfront
- + Private entry vestibule, 4 bedrooms, good sized bathroom

## 4 📭 1 🚔 1 😭

**Price**: \$2,250,000

**View :** https://www.coogeerealestate.com.au/sale/nsw/e astern-suburbs/coogee/residential/semi-detache

d/5903274

James Giltinan 02 9665 3341