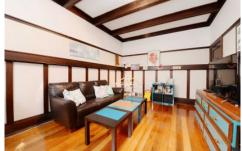

## Features include:

- Oversized bedroom
- Character filled lounge room with original features in tact
- Large eat in kitchen leading out onto the rear garden area
- Bathroom in good condition with bathtub
- Polished floorboards throughout