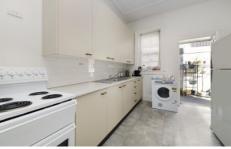

## Features include:

- Oversized bedroom
- Character filled lounge room with original features in tact
- Large eat in kitchen leading out onto the rear garden area
- Bathroom in good condition with bathtub
- Polished floorboards throughout