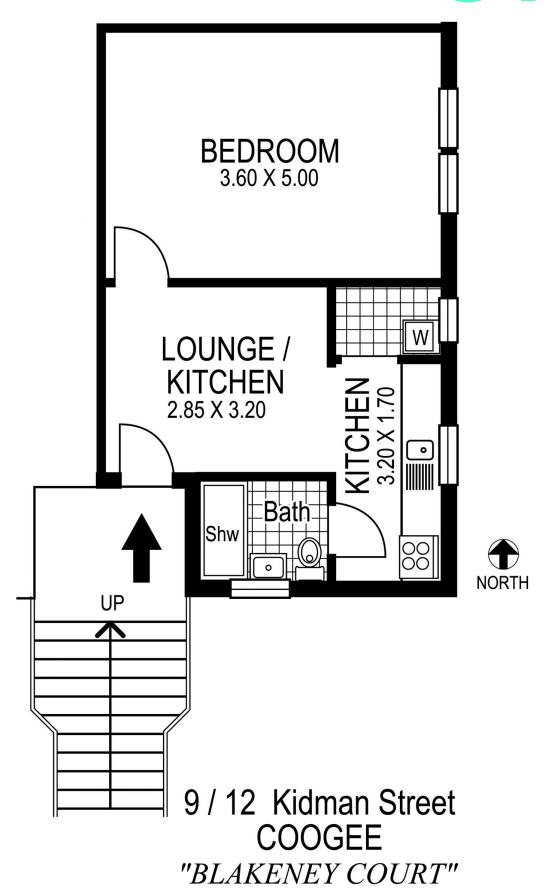

## 9/12 Kidman Street Coogee NSW

Make your mark on this classic Coogee apartment and capitalise on its prized beachside setting and fantastic scope for transformation. Lovely and quiet, the top floor apartment is set to the rear of the boutique Blakeney Court with a private entry and direct access to sunny shared gardens.

With high ornate ceilings and timber-panelled walls a nod to its Art Deco heritage, the one-bedroom apartment is perfect for the first home buyer or investor in an area of strong rental demand.

- ? Top floor setting to the peaceful rear
- ? King sized bedroom, original features
- ? Bright gas kitchen, scope to reconfigure
- ? Direct access to sunny shared gardens
- ? Affordable first home or investment

## CRE

Plans shown are for presentation purposes only and are not part of any legal document or title and are subject to errors, omissions inaccuracies and they should not be used as the sole and/or accurate reference for purchasing decision. Interested parties should make their own inquiries using other sources supplied. Dimensions in length and width are approximate. Illustration by Raoul Isidro 0411128500