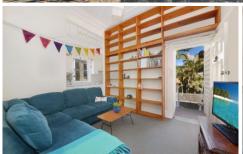

With high ornate ceilings and timber-panelled walls a nod to its Art Deco heritage, the one-bedroom apartment is perfect for the first home buyer or investor in an area of strong rental demand.

- ? Top floor setting to the peaceful rear
- ? King sized bedroom, original features
- ? Bright gas kitchen, scope to reconfigure
- ? Direct access to sunny shared gardens
- ? Affordable first home or investment