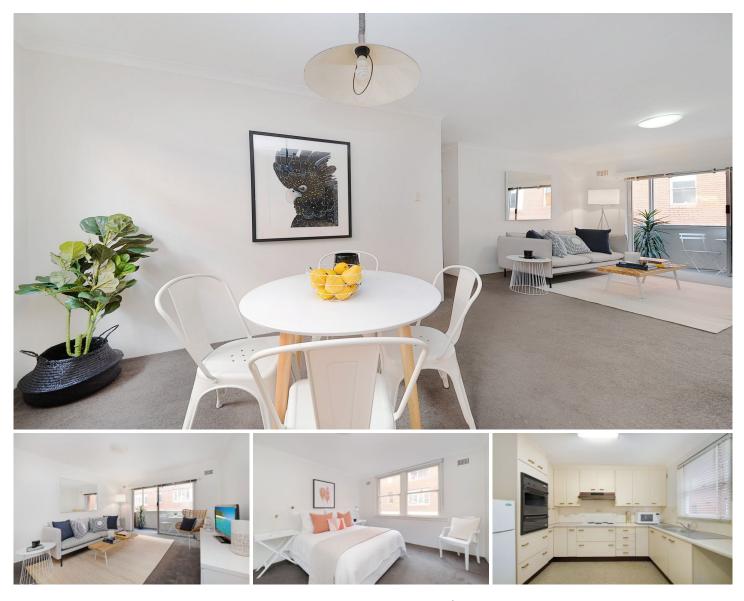

## 4/11a The Avenue Randwick NSW

Generous proportions, a well-conceived layout and quiet outlook combine in this first floor boutique apartment to present a prime canvas for a cosmetic revamp. Set to the quiet rear of the block, this bright and airy apartment is located on a wide tree-lined avenue leading directly to Alison Park and Belmore Road's buzzing shopping village. A superb lifestyle address a short walk to The Spot's dining precinct, UNSW, the Light Rail with easy access to Coogee Beach.

? Boutique security block of nine

- ? 2 large bedrooms with built-in wardrobes
- ? Oversized living, eat-in kitchen
- ? Lock up garage
- ? Excellent transport links to the city