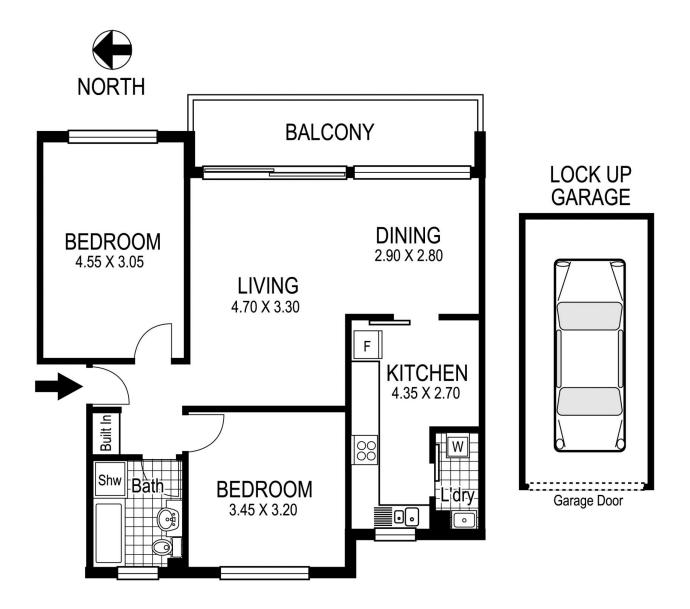

## 26 / 32-38 Dutruc Street RANDWICK "BELVEDERE GARDENS"

Plans shown are for presentation purposes only and are not part of any legal document or title and are subject to errors, omissions inaccuracies and they should not be used as the sole and/or accurate reference for purchasing decision. Interested parties should make their own inquiries using other sources supplied. Dimensions in length and width are approximate. Illustration by Raoul Isidro 0411128500