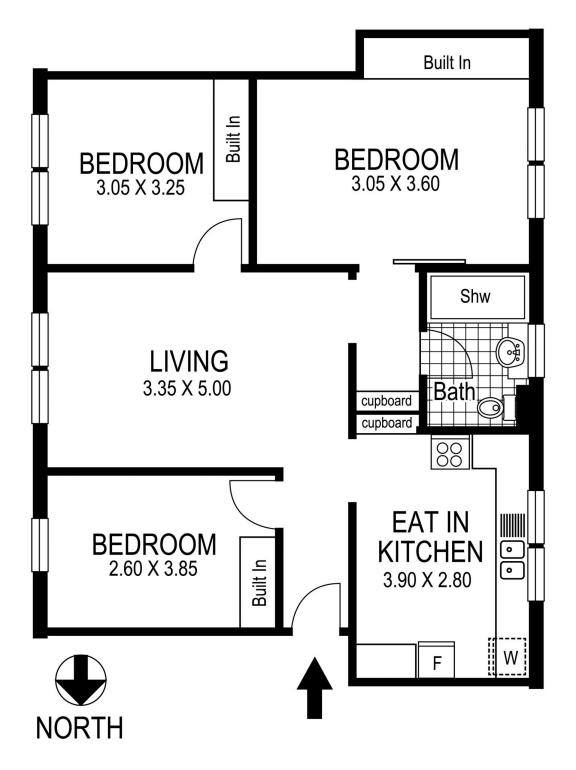

## 2/38-40 Bream Street COOGEE

Plans shown are for presentation purposes only and are not part of any legal document or title and are subject to errors, omissions inaccuracies and they should not be used as the sole and/or accurate reference for purchasing decision. Interested parties should make their own inquiries using other sources supplied. Dimensions in length and width are approximate. Illustration by Raoul Isidro 0411128500