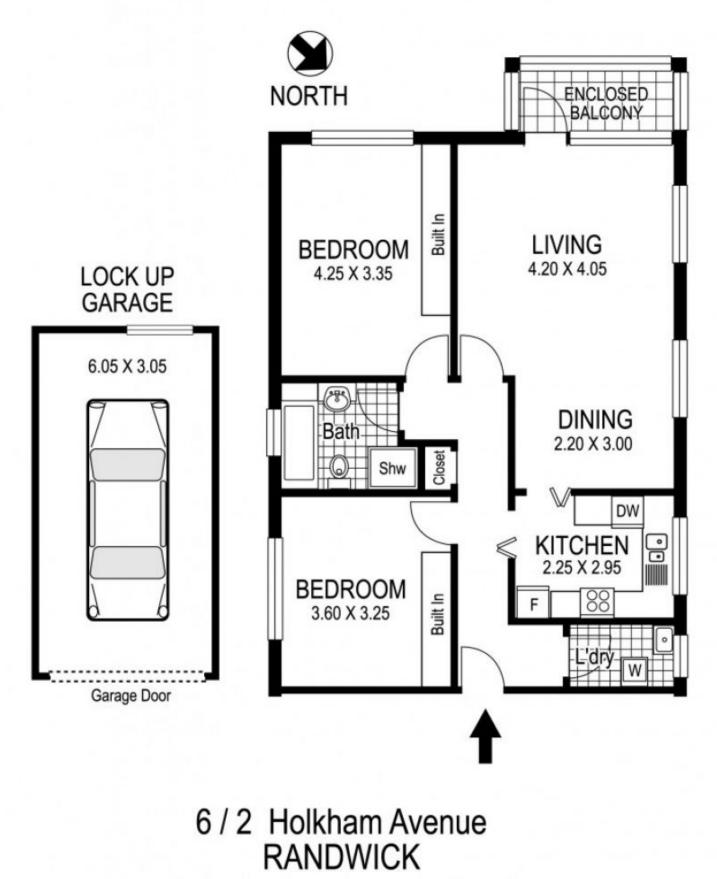

## 2 🎮 1 🚔 1 🚘

**Price :**\$ 1,001,000

View : https://www.coogeerealestate.com.au/sale/nsw/e astern-suburbs/randwick/residential/apartment/5 903134

James Giltinan 02 9665 3341

Plans shown are for presentation purposes only and are not part of any legal document or title and are subject to errors, omissions, inaccuracies and they should not be used as sole and/or accurate reference for purchasing decision. Interested parties should make their own enquiries using other sources supplied. Dimensions shown on the plans are approximate values in length by width. Illustration by Raoul Isidro 04111 28500.