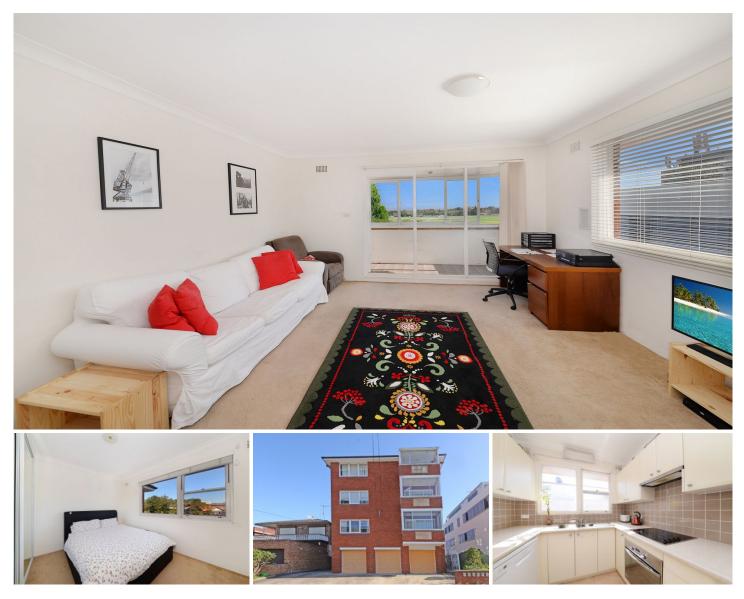

## 6/2 Holkham Avenue RANDWICK NSW

A commanding top floor setting affords sweeping elevated views over Royal Randwick Racecourse and beyond from the bright and spacious surrounds of this impressive boutique apartment. Occupying the premier position in a block of six, the oversized two- bedroom apartment is tucked away in a quiet cul-de-sac enclave just behind the village shopping hub and a short walk to UNSW and Centennial Park. Make your mark with a contemporary revamp or retain as a sound investment in a high-growth urban village setting close to the future Light Rail station and minutes to the East's best beaches.

- Prime elevated position with unobstructed views
- Light filled interiors with northerly aspect
- Offers rare privacy of just one common wall
- 2 large double bedrooms feature built-in wardrobes
- Modern kitchen with integrated appliances, internal