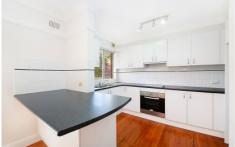

- Flawlessly presented interiors and a leafy outlook
- Set to the rear of a secure block of 15
- 2 bright double bedrooms with built-in robes
- Living/dining opens out to a full-length balcony
- Modern open plan kitchen, polished timber floors
- Immaculate bathroom, integrated laundry facilities
- Undercover parking, common laundry room