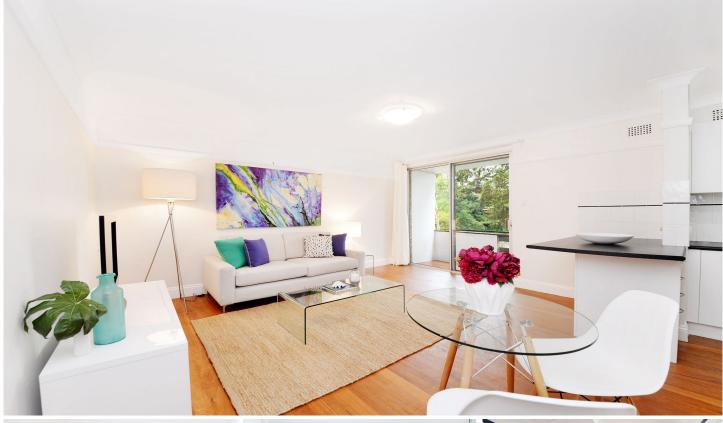

## 9/20 Abbott Street COOGEE NSW

Incredibly peaceful and private, this sparkling fresh first-floor apartment is tucked away in a leafy parkside enclave moments to Coogee's golden sand and rolling surf. A tranquil treescape outlook, bright east aspect and full-length balcony combine to create a superb lifestyle address within easy walking distance to beach cafes, renowned eateries and the coast walk to Bondi.

- Flawlessly presented interiors and a leafy outlook
- Set to the rear of a secure block of 15
- 2 bright double bedrooms with built-in robes
- Living/dining opens out to a full-length balcony
- Modern open plan kitchen, polished timber floors
- Immaculate bathroom, integrated laundry facilities
- Undercover parking, common laundry room