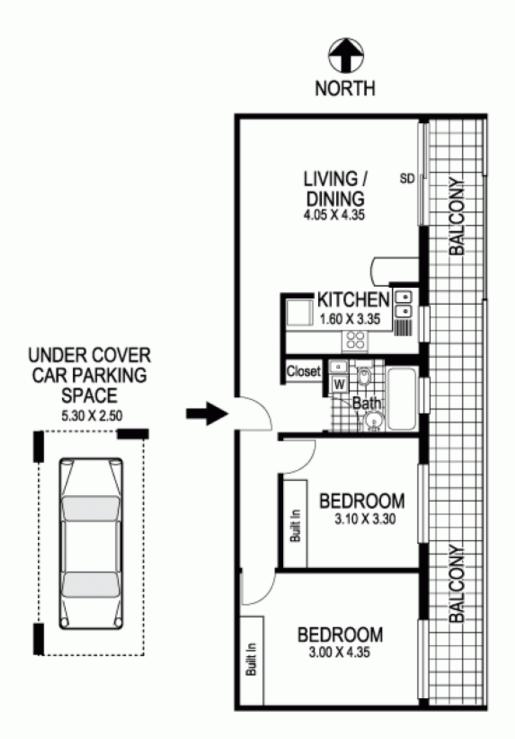

## 9/20 Abbott Street COOGEE NSW

Incredibly peaceful and private, this sparkling fresh first-floor apartment is tucked away in a leafy parkside enclave moments to Coogee's golden sand and rolling surf. A tranquil treescape outlook, bright east aspect and full-length balcony combine to create a superb lifestyle address within easy walking distance to beach cafes, renowned eateries and the coast walk to Bondi.

- Flawlessly presented interiors and a leafy outlook
- Set to the rear of a secure block of 15
- 2 bright double bedrooms with built-in robes
- Living/dining opens out to a full-length balcony
- Modern open plan kitchen, polished timber floors
- Immaculate bathroom, integrated laundry facilities
- Undercover parking, common laundry room

## 9 / 20 Abbott Street COOGEE

Plans shown are for presentation purposes only and are not part of any legal document or fitte and are subject to errors, omissions, inaccuracies and they should not be used as sole and/or accurate reference for purchasing decision, interested parties should make their own enquiries using other sources supplied. Dimensions shown on the plans are approximate values in length by width. Illustration by Racul Isidro 04111 28500.