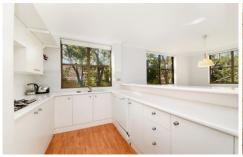

- Set in sought-after low rise security complex
- 2 double bedrooms with built-ins, main ensuite
- Bright and breezy oversized living/dining space
- Bi-fold doors to a balcony
- Modern white-themed gas kitchen with dishwasher Fresh bathrooms + an internal laundry