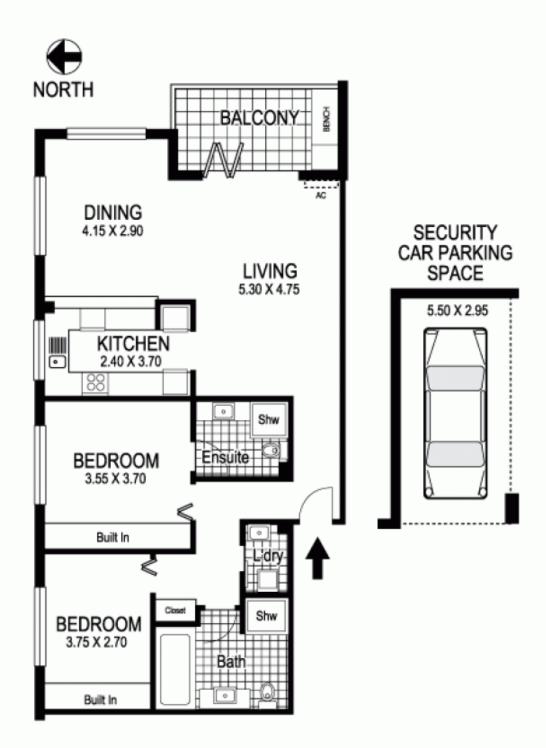

## 29/4-8 Edgecumbe Avenue COOGEE NSW

A private north-east corner setting and leafy treescape surrounds create a tranquil ambiance in this semi sized security apartment. Capturing tranquil ocean glimpses from its sun-filled living space, the interiors are dressed in fresh contemporary tones and feature separate living and accommodation zones. A private haven hidden away at the end of a quiet cul-de-sac at the southern end of Coogee Beach, it's a short walk down to the sand, surf and ocean pool and features lush common gardens with a pool and spa.

- Set in sought-after low rise security complex
- 2 double bedrooms with built-ins, main ensuite
- Bright and breezy oversized living/dining space
- Bi-fold doors to a balcony
- Modern white-themed gas kitchen with dishwasher Fresh bathrooms + an internal laundry

## 29 / 4-8 Edgecumbe Avenue COOGEE

Plans shown are for presentation purposes only and are not part of any legal document or title and are subject to errors, omissions, inaccuracies and they should not be used as sole and/or accurate reference for purchasing decision. Interested parties should make their own enquiries using other sources supplied. Dimensions shown on the plans are approximate values in length by width. Illustration by Raoul Isidro 04111 28500.