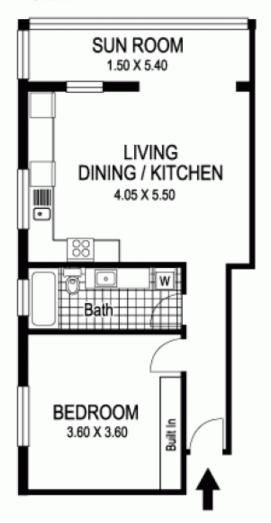

- Generous bedroom with built-in robes
- Sun-soaked open-plan entertaining area
- Enclosed balcony/sunroom/dining space
- Smart open-plan kitchen with dishwasher
- Modern bathroom with internal laundry
- Prized undercover parking
- Lovely common gardens at the rear
- Easy stroll to the beach and vibrant cafes

## 4 / 44 Bream Street COOGEE

Plans shown are for presentation purposes only and are not part of any legal document or title and are subject to errors, omissions, inaccuracies and they should not be used as sole and/or accurate reference for purchasing decision. Interested parties should make their own enquiries using other sources supplied. Dimensions shown on the plans are approximate values in length by width. Illustration by Raoul Isidro 04111 28500.