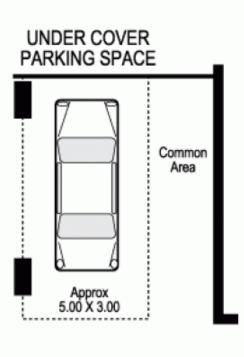

- Generous bedroom with built-in robes
- Sun-soaked open-plan entertaining area
- Enclosed balcony/sunroom/dining space
- Smart open-plan kitchen with dishwasher
- Modern bathroom with internal laundry
- Prized undercover parking
- Lovely common gardens at the rear
- Easy stroll to the beach and vibrant cafes

## 4 / 44 Bream Street COOGEE

Plans shown are for presentation purposes only and are not part of any legal document or title and are subject to errors, omissions, inaccuracies and they should not be used as sole and/or accurate reference for purchasing decision. Interested parties should make their own enquiries using other sources supplied. Dimensions shown on the plans are approximate values in length by width. Illustration by Raoul Isidro 04111 28500.