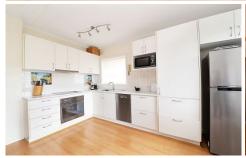

- Generous bedroom with built-in robes
- Sun-soaked open-plan entertaining area
- Enclosed balcony/sunroom/dining space
- Smart open-plan kitchen with dishwasher
- Modern bathroom with internal laundry
- Prized undercover parking
- Lovely common gardens at the rear
- Easy stroll to the beach and vibrant cafes