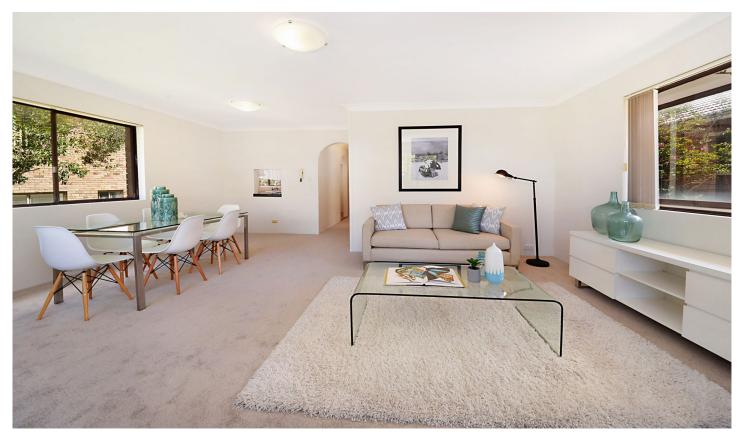

## 4/16 Brook Street COOGEE NSW

One of only six in a tightly held security block, this mid floor apartment combines the size of a semi with the ease and convenience of apartment living. Located right on the cusp of Clovelly, 100m to Clovelly Road cafes and eateries, it's set on the front wing of the block and features a lock-up garage and convenient rear access via Division Lane. With idyllic Gordons Bay and coastal parkland just 400m from the door, it's superbly positioned close to both Clovelly and Coogee Beaches.

- Boutique block, only 2 apartments per floors
- Newly refreshed interiors, bright and breezy
- 3 double bedrooms, 2 with built-ins, 2 baths
- Smart modern kitchen, separate internal laundry
- Sun-filled living room with an enclosed balcony
- Superb proportions and windows on three sidesApprox 100sqm of living plus a lock-up garage
- Affordable alternative to a semi in a prized setting