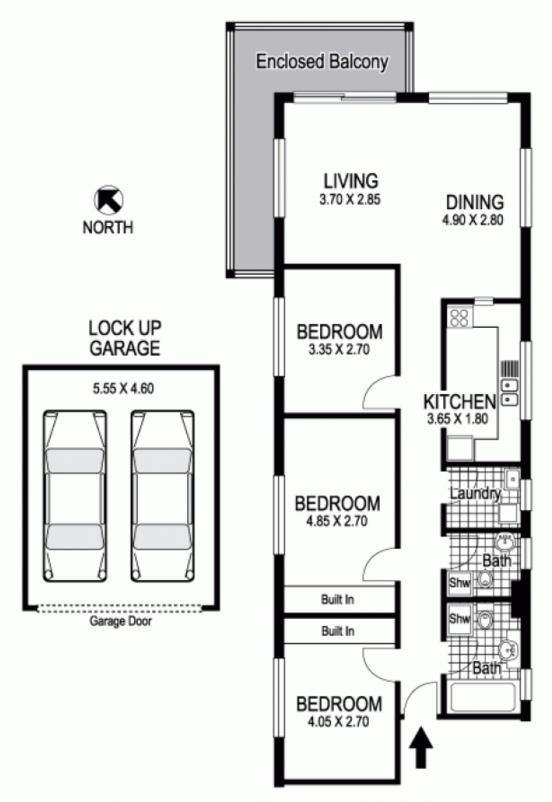

## 4/16 Brook Street COOGEE NSW

One of only six in a tightly held security block, this mid floor apartment combines the size of a semi with the ease and convenience of apartment living. Located right on the cusp of Clovelly, 100m to Clovelly Road cafes and eateries, it's set on the front wing of the block and features a lock-up garage and convenient rear access via Division Lane. With idyllic Gordons Bay and coastal parkland just 400m from the door, it's superbly positioned close to both Clovelly and Coogee Beaches.

- Boutique block, only 2 apartments per floors
- Newly refreshed interiors, bright and breezy
- 3 double bedrooms, 2 with built-ins, 2 baths
- Smart modern kitchen, separate internal laundry
- Sun-filled living room with an enclosed balcony
- Superb proportions and windows on three sidesApprox 100sqm of living plus a lock-up garage
- Affordable alternative to a semi in a prized setting

## 4 / 16 Brook Street COOGEE

Plans shown are for presentation purposes only and are not part of any legal document or title and are subject to errors, omissions, inaccuracies and they should not be used as sole and/or accurate reference for purchasing decision, interested parties should make their own enquiries using other sources supplied. Dimensions shown on the plans are approximate values in length by width. Illustration by Racul Isidro 04111 28500.