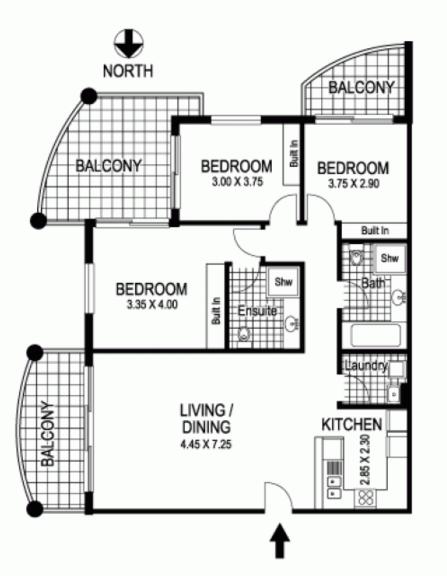

## 11B/90 Mount Street COOGEE NSW

The biggest and best in a tightly held security complex, this immaculately presented three bedroom apartment combines the size of a semi with the convenience and security of an apartment. Occupying a prized north-east corner position, it ?s one of only two in the complex featuring a roof terrace with spectacular views to the ocean. Offering 107sqm of living space and a sunny common pool with spa, it ?s quietly located just 400m to the sand, surf and beachfront attractions.

- Top floor position in the peaceful rear block
- Large living area opens to a north facing balcony
- Sleek European-appointed granite gas kitchen
- 3 double beds with built-ins and balcony access
- Master with ensuite, large terrace-style balcony
- Large main bathroom, separate internal laundry
- Roof terrace with ocean views
- Secure garaging, visitor parking, pool with spa

## 11B / 90 Mount Street COOGEE

Plans shown are for presentation purposes only and are not part of any legal document or title and are subject to errors, omissions, inaccuracies and they should not be used as sole and/or accurate reference for purchasing decision. Interested parties should make their own enquiries using other sources supplied. Dimensions shown on the plans are approximate values in length by width. Illustration by Raoul Isidro 04111 28500.