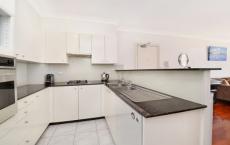

- Top floor position in the peaceful rear block
- Large living area opens to a north facing balcony
- Sleek European-appointed granite gas kitchen
- 3 double beds with built-ins and balcony access
- Master with ensuite, large terrace-style balcony
- Large main bathroom, separate internal laundry
- Roof terrace with ocean views
- Secure garaging, visitor parking, pool with spa