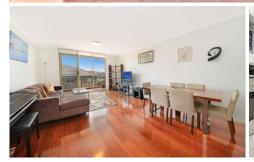

- Top floor position in the peaceful rear block
- Large living area opens to a north facing balcony
- Sleek European-appointed granite gas kitchen
- 3 double beds with built-ins and balcony access
- Master with ensuite, large terrace-style balcony
- Large main bathroom, separate internal laundry
- Roof terrace with ocean views
- Secure garaging, visitor parking, pool with spa