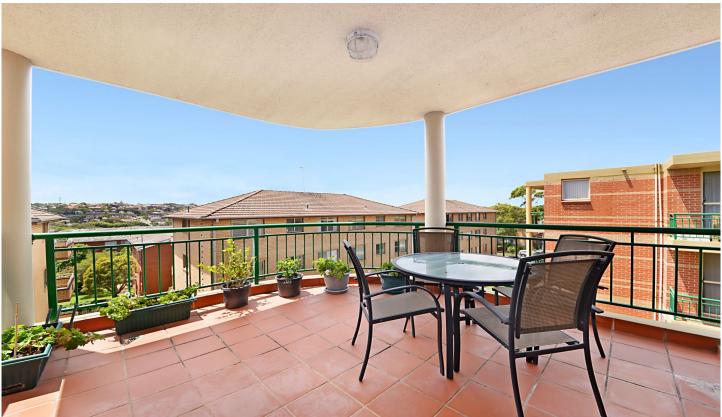

## 11B/90 Mount Street COOGEE NSW

The biggest and best in a tightly held security complex, this immaculately presented three bedroom apartment combines the size of a semi with the convenience and security of an apartment. Occupying a prized north-east corner position, it ?s one of only two in the complex featuring a roof terrace with spectacular views to the ocean. Offering 107sqm of living space and a sunny common pool with spa, it ?s quietly located just 400m to the sand, surf and beachfront attractions.

- Top floor position in the peaceful rear block
- Large living area opens to a north facing balcony
- Sleek European-appointed granite gas kitchen
- 3 double beds with built-ins and balcony access
- Master with ensuite, large terrace-style balcony
- Large main bathroom, separate internal laundry
- Roof terrace with ocean views
- Secure garaging, visitor parking, pool with spa