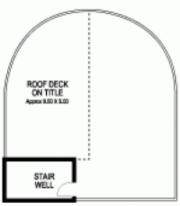

## 11B/90 Mount Street COOGEE NSW

The biggest and best in a tightly held security complex, this immaculately presented three bedroom apartment combines the size of a semi with the convenience and security of an apartment. Occupying a prized north-east corner position, it ?s one of only two in the complex featuring a roof terrace with spectacular views to the ocean. Offering 107sqm of living space and a sunny common pool with spa, it ?s quietly located just 400m to the sand, surf and beachfront attractions.

## 3 📭 2 🖺 1 🗬

**View**: https://www.coogeerealestate.com.au/sale/nsw/e astern-suburbs/coogee/residential/unit/5903078

James Giltinan 02 9665 3341

Note: The Roof Deck Plan has been reduced in scale to fit the page. The actual size is bigger and double the drawing sketch