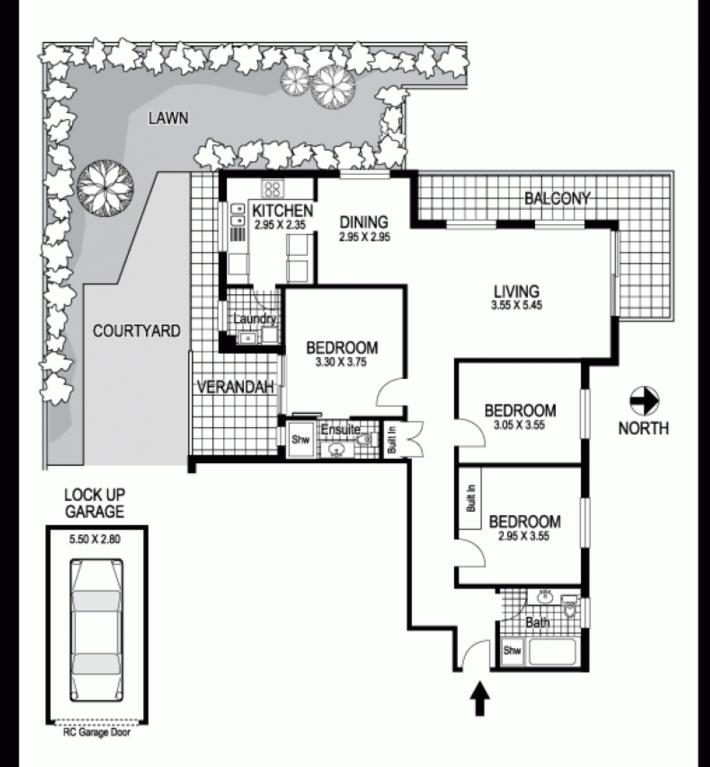

## 4 / 153-161 Coogee Bay Road COOGEE "PACIFIC VIEWS"

Plans shown are for presentation purposes only and are not part of any legal document or title and are subject to errors, omissions, inacturacies and they should not be used as sole and/or accurate reference for purchasing decision, interested parties should make their own enquiries using other sources supplied. Dimensions shown on the plans are approximate values in length by width. Illustration by Racul Isidro 04111 28500.