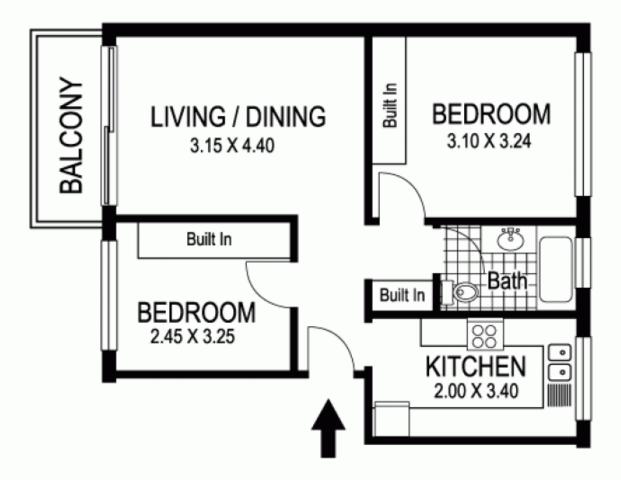

First floor, well maintained security block of 13

Huge picture windows frame the inspiring views

Open living/dining with glass doors to a balcony

2 2 1 =

**View**: https://www.coogeerealestate.com.au/sale/nsw/e astern-suburbs/coogee/residential/unit/5903055

James Giltinan 02 9665 3341

Dimensions shown on plans are approximate values in L. Colour formulas and area coding are subject to copyright llustration by Recul Isidro 04111 28500