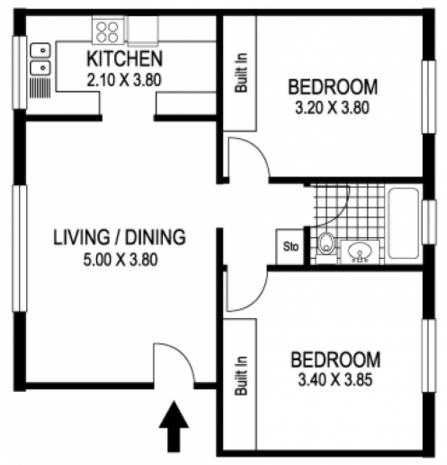

- Affordable entry to a prized beachside location
- Freshly painted, quality carpet, large windows
- Living/dining room with an adjoining kitchen
- 2 double beds with built-ins and a leafy outlook
- Well kept bathroom with a bath, security intercom
- Internal laundry, scope to revamp and add value

## 5 / 1A Leeton Avenue COOGEE

Plans shown are for presentation purposes only and are not part of any legal document or title and are subject to errors, omissions, inaccuracies and they should not be used as sole and/or accurate reference for purchasing decision. Interested parties should make their own enquiries using other sources supplied.