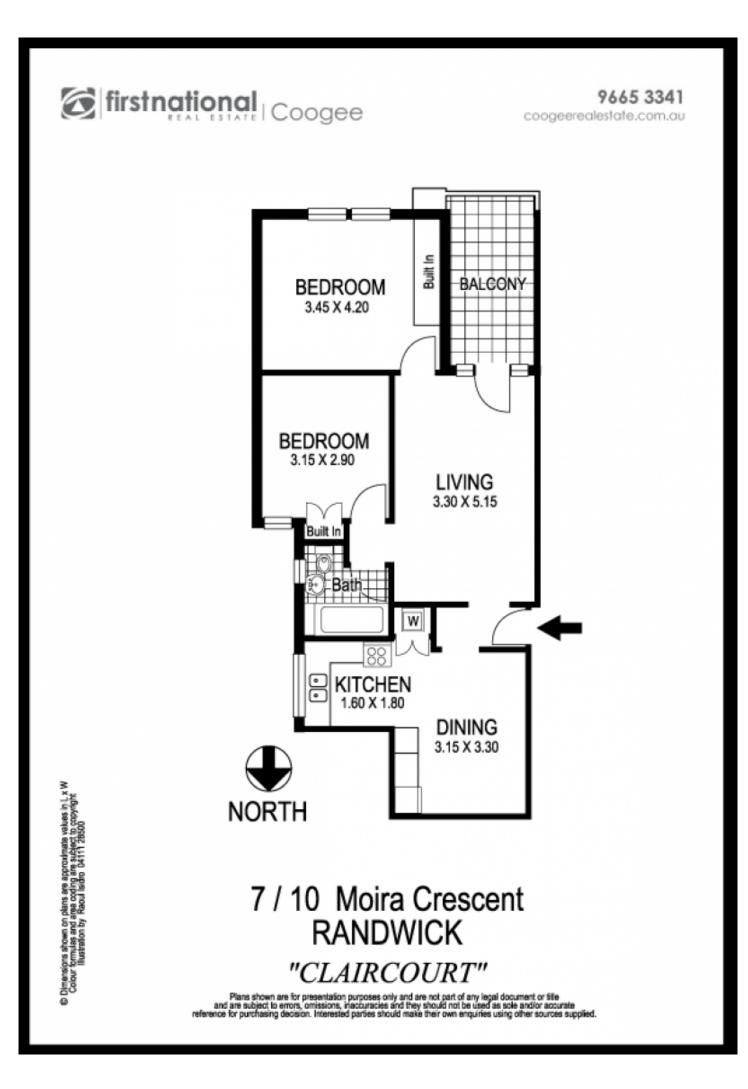

- Elegant secure foyer, block of 12, generous layout
- Entry hall, large dine-in gas kitchen, hidden laundry
- Inviting living room, high ornate ceilings, picture rails
- 2 double beds, main with built-ins & leadlight windows
- Deep private balcony perfect for alfresco dining
- Chic new bathroom with a bath, original features
- Common rooftop, views over Wedding Cake Island