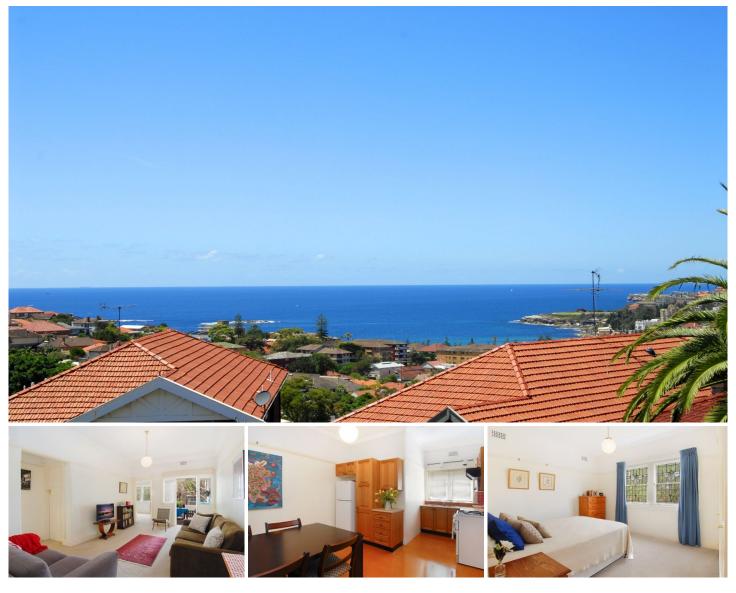

## 7/10 Moira Crescent RANDWICK NSW

Tastefully updated retaining its inherent Art Deco charm, this chic boutique apartment is tucked away in a peaceful enclave just behind Clovelly village. Set on the mid floor of the beautifully maintained 1927 'Claircourt', it's positioned in a heritage-conservation street located between Clovelly and Coogee Beaches. A classic layout, refined features and loggia-style balcony combine to create a wonderful lifestyle purchase with access to a common roof terrace with sweeping ocean views.

- Elegant secure foyer, block of 12, generous layout
- Entry hall, large dine-in gas kitchen, hidden laundry
- Inviting living room, high ornate ceilings, picture rails
- 2 double beds, main with built-ins & leadlight windows
- Deep private balcony perfect for alfresco dining
- Chic new bathroom with a bath, original features
- Common rooftop, views over Wedding Cake Island